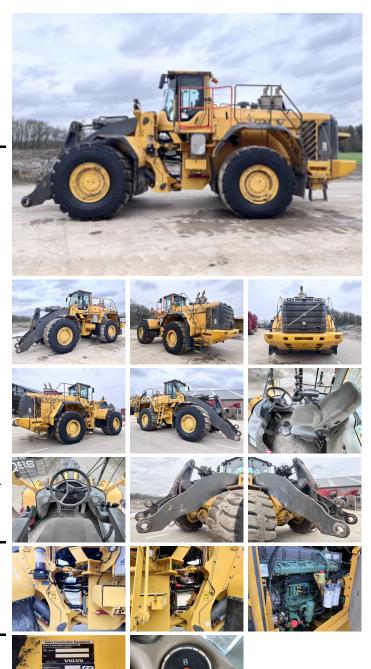

#### **Algemeen**

Description

Type L350F

Location Veldhoven, Netherlands

Certificaat CF

Chassis nummer VCEL350FCE0001708

Available at Boss Machinery! This Volvo L350F Wheel Loader from 2014 has an engine power of 397 kW and counts 11280 operational hours. The total weight of this Volvo L350F

is 56300 kg and the dimensions are 9.60 x 3.70 x

4.20. Furthermore, this L350F is equipped with Heated Cab, Radio, Camera, Air Conditioning, Central greasing. The Volvo Wheel Loader also has a CE marking. Do you want more