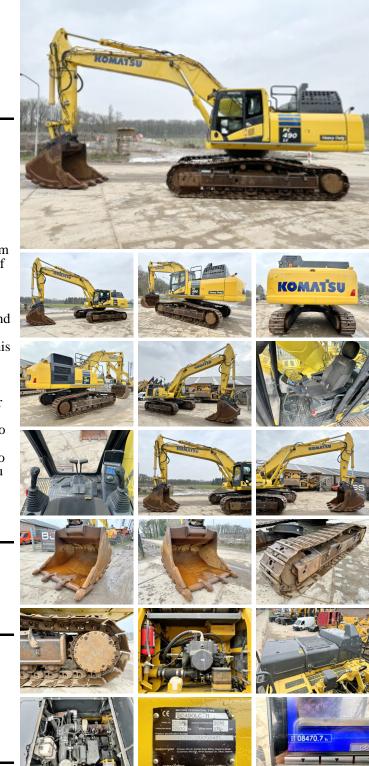

#### Algemeen

Type Location Certificaat Chassis nummer

Description

PC490LC-11 Veldhoven, Netherlands CE KMTPC251LGKK70045 Available at Boss Machinery! This Komatsu PC490LC-11 Excavator from 2016 has an engine power of 270 kW and counts 8467 operational hours. The total weight of this Komatsu PC490LC-11 is 47870 kg and the dimensions are 11.80 x 3.48 x 3.80. Furthermore, this PC490LC-11 is equipped with Radio, Air Conditioning, Extra hydraulic function, Hammer function, Central greasing. The Komatsu Excavator also has a CE marking. Do you want more information or do you want to try the Komatsu PC490LC-11 at our yard? Please let us know.

#### Maten / Gewichten

L\*W\*H: Weight: 11.80 x 3.48 x 3.80 47870

#### **Motor informatie**

| Engine brand:   |  |
|-----------------|--|
| Engine model:   |  |
| Turbo           |  |
| Capacity in kW: |  |

Komatsu SAA6D125E-7

270

#### Banden / Rupsen

| Plate %      | 30 |
|--------------|----|
| Sprocket %   | 50 |
| Chain %      | 80 |
| Plate width: | 60 |

### Opties

Radio Air Conditioning Extra hydraulic function Hammer function Central greasing