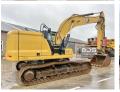

#### **Algemeen**

Description

Type 320 07

Location Veldhoven, Netherlands

 $\begin{array}{ccc} \text{Certificaat} & \text{CE} + \text{EPA} \\ \text{Chassis nummer} & \text{HEX20160} \end{array}$ 

Available at Boss

Machinery! This Caterpillar 320 07 Excavator from 2019 has an engine power of 122 kW and counts 5620 operational hours. The total weight of this Caterpillar 320 07 is 20400 kg and the

weight of this Caterpillar 320 07 is 20400 kg and the dimensions are 9.60 x 3.10 x 3.45. Furthermore, this 320 07 is equipped with Camera, Quick coupler, Radio, Air Conditioning, Beacon, Extra