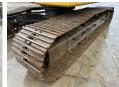

## **Banden / Rupsen**

 Chain %
 40

 Plate %
 80

 Sprocket %
 40

 Plate width:
 70 cm