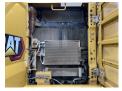

### **Motor informatie**

Engine brand: Caterpillar Engine model: C4.4 Cylinders: 4

Turbo

Capacity in kW: 122