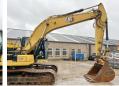

# Caterpillar 320 07

#### **Algemeen**

Description

Type 320 07

Location Veldhoven, Netherlands

 $\begin{array}{ccc} \text{Certificaat} & \text{CE} + \text{EPA} \\ \text{Chassis nummer} & \text{HEX20160} \end{array}$ 

Available at Boss

Machinery! This Caterpillar 320 07 Excavator from 2019 has an engine power of 122 kW and counts 5620 operational hours. The total weight of this Caterpillar 320 07 is 20400 kg and the

weight of this Caterpillar 320 07 is 20400 kg and the dimensions are 9.60 x 3.10 x 3.45. Furthermore, this 320 07 is equipped with Camera, Quick coupler, Radio, Air Conditioning, Beacon, Extra