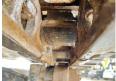

## **Banden / Rupsen**

 Chain %
 40

 Plate %
 80

 Sprocket %
 40

 Plate width:
 70 cm