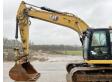

Machinery! This Caterpillar 320 07 Excavator from 2019 has an engine power of 122 kW and counts 5620 operational hours. The total weight of this Caterpillar 320 07 is 20400 kg and the

weight of this Caterpillar 320 07 is 20400 kg and the dimensions are 9.60 x 3.10 x 3.45. Furthermore, this 320 07 is equipped with Camera, Quick coupler, Radio, Air Conditioning, Beacon, Extra

hydraulic function, Hammer function. The Caterpillar Excavator also has a CE + EPA marking. Do you want more information or do you want to try the Caterpillar 320 07 at our yard? Please let

us know.