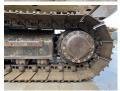

## **Banden / Rupsen**

 Chain %
 40

 Plate %
 80

 Sprocket %
 40

 Plate width:
 70 cm