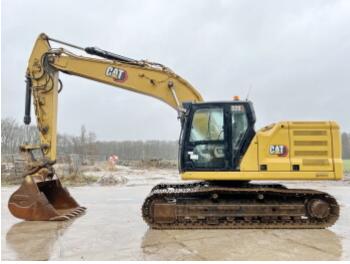

#### **Algemeen**

Description

Type 320 07

Location Veldhoven, Netherlands

 $\begin{array}{ccc} \text{Certificaat} & \text{CE} + \text{EPA} \\ \text{Chassis nummer} & \text{HEX20160} \end{array}$ 

Available at Boss

Machinery! This Caterpillar 320 07 Excavator from 2019 has an engine power of 122 kW and counts 5620 operational hours. The total weight of this Caterpillar 320 07 is 20400 kg and the

weight of this Caterpillar 320 07 is 20400 kg and the dimensions are 9.60 x 3.10 x 3.45. Furthermore, this 320 07 is equipped with Camera, Quick coupler, Radio, Air Conditioning, Beacon, Extra