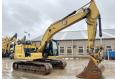

Machinery! This Caterpillar 320 07 Excavator from 2019 has an engine power of 122 kW and counts 5620 operational hours. The total weight of this Caterpillar 320 07 is 20400 kg and the

weight of this Caterpillar 320 07 is 20400 kg and the dimensions are 9.60 x 3.10 x 3.45. Furthermore, this 320 07 is equipped with Camera, Quick coupler, Radio, Air Conditioning, Beacon, Extra

hydraulic function, Hammer function. The Caterpillar Excavator also has a CE + EPA marking. Do you want more information or do you want to try the Caterpillar 320 07 at our yard? Please let

us know.