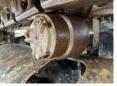

## **Banden / Rupsen**

 Chain %
 40

 Plate %
 80

 Sprocket %
 40

 Plate width:
 70 cm