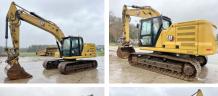

#### **Algemeen**

Description

Type 320 07

Location Veldhoven, Netherlands

 $\begin{array}{ccc} \text{Certificaat} & \text{CE} + \text{EPA} \\ \text{Chassis nummer} & \text{HEX20160} \end{array}$ 

Available at Boss

Machinery! This Caterpillar 320 07 Excavator from 2019 has an engine power of 122 kW and counts 5620 operational hours. The total weight of this Caterpillar 320 07 is 20400 kg and the

weight of this Caterpillar 320 07 is 20400 kg and the dimensions are 9.60 x 3.10 x 3.45. Furthermore, this 320 07 is equipped with Camera, Quick coupler, Radio, Air Conditioning, Beacon, Extra