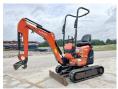

# Kubota U10-3

Year 2017
Reference number BM005314
Hours 1.383

#### **Algemeen**

Type U10-3

Location Veldhoven, Netherlands

CE

First owner Certificaat

Description

Chassis nummer JKUU0103T01H28004

Available at Boss

Machinery! This Kubota U10-3 Excavator from 2017 has an engine power of 7.4 kW and counts 1383 operational hours. Bought from the first owner. The total weight of this Kubota U10-3 is 1120 kg and the dimensions are 2.99 x