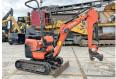

# Kubota U10-3

Year 2017
Reference number BM005314
Hours 1.383

#### **Algemeen**

Type U10-3

Location Veldhoven, Netherlands

CE

First owner Certificaat

Description

Chassis nummer JKUU0103T01H28004

Available at Boss

Machinery! This Kubota U10-3 Excavator from 2017 has an engine power of 7.4 kW and counts 1383 operational hours. Bought from the first owner. The total weight of this Kubota U10-3 is 1120 kg and the dimensions are 2.99 x