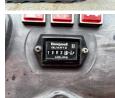

Machinery! This Kubota U10-3 Excavator from 2017 has an engine power of 7.4 kW and counts 1383 operational hours. Bought from the first owner. The total weight of this Kubota U10-3 is 1120 kg and the dimensions are 2.99 x

1.00 x 1.40. Furthermore, this U10-3 is equipped with Extra hydraulic function, Hammer function. The Kubota Excavator also has a CE

Excavator also has a CE marking. Do you want more information or do you want to try the Kubota U10-3 at our yard? Please let us know.

# **Maten / Gewichten**

Weight: 1120

L\*W\*H: 2.99 x 1.00 x 1.40

#### **Motor informatie**

Engine brand: Kubota Engine model: D722

Turbo

Capacity in kW: 7.4

# Banden / Rupsen

Sprocket % 60 Plate width: 18 cm

## **Opties**

Extra hydraulic function Hammer function