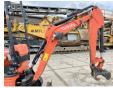

#### **Algemeen**

Type U10-3

Location Veldhoven, Netherlands

CE

First owner Certificaat

Description

Chassis nummer JKUU0103T01H28004

Available at Boss

Machinery! This Kubota U10-3 Excavator from 2017 has an engine power of 7.4 kW and counts 1383 operational hours. Bought from the first owner. The total weight of this Kubota U10-3 is 1120 kg and the dimensions are 2.99 x