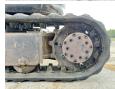

Boss

Machinery! This Kubota U10-3 Excavator from 2017 has an engine power of 7.4 kW and counts 1383 operational hours. Bought from the first owner. The total weight of this Kubota U10-3 is 1120 kg and the dimensions are 2.99 x

1.00 x 1.40. Furthermore, this U10-3 is equipped with Extra hydraulic function, Hammer function. The Kubota Excavator also has a CE

Excavator also has a CE marking. Do you want more information or do you want to try the Kubota U10-3 at our yard? Please let us know.

# **Maten / Gewichten**

Weight: 1120

L\*W\*H: 2.99 x 1.00 x 1.40

#### **Motor informatie**

Engine brand: Kubota Engine model: D722

Turbo

Capacity in kW: 7.4

# Banden / Rupsen

Sprocket % 60 Plate width: 18 cm

## **Opties**

Extra hydraulic function Hammer function