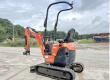

# Kubota U10-3

Year 2017
Reference number BM005314
Hours 1.383

#### **Algemeen**

Type U10-3

Location Veldhoven, Netherlands

CE

First owner Certificaat

Description

Chassis nummer JKUU0103T01H28004

Available at Boss

Machinery! This Kubota U10-3 Excavator from 2017 has an engine power of 7.4 kW and counts 1383 operational hours. Bought from the first owner. The total weight of this Kubota U10-3 is 1120 kg and the dimensions are 2.99 x