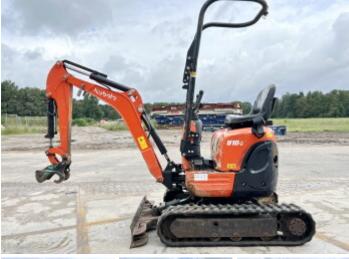

# Kubota U10-3

Year 2017
Reference number BM005314
Hours 1.383

#### **Algemeen**

Type U10-3

Location Veldhoven, Netherlands

CE

First owner Certificaat

Description

Chassis nummer JKUU0103T01H28004

Available at Boss

Machinery! This Kubota U10-3 Excavator from 2017 has an engine power of 7.4 kW and counts 1383 operational hours. Bought from the first owner. The total weight of this Kubota U10-3 is 1120 kg and the dimensions are 2.99 x