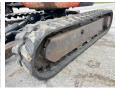

at Boss

Machinery! This Kubota U10-3 Excavator from 2017 has an engine power of 7.4 kW and counts 1383 operational hours. Bought from the first owner. The total weight of this Kubota U10-3 is 1120 kg and the dimensions are 2.99 x

1.00 x 1.40. Furthermore, this U10-3 is equipped with Extra hydraulic function, Hammer function. The Kubota Excavator also has a CE

Excavator also has a CE marking. Do you want more information or do you want to try the Kubota U10-3 at our yard? Please let us know.

# **Maten / Gewichten**

Weight: 1120

L\*W\*H: 2.99 x 1.00 x 1.40

#### **Motor informatie**

Engine brand: Kubota Engine model: D722

Turbo

Capacity in kW: 7.4

# Banden / Rupsen

Sprocket % 60 Plate width: 18 cm

## **Opties**

Extra hydraulic function Hammer function