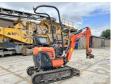

# Kubota U10-3

Year 2017
Reference number BM005314
Hours 1.383

#### **Algemeen**

Type U10-3

Location Veldhoven, Netherlands

CE

First owner Certificaat

Description

Chassis nummer JKUU0103T01H28004

Available at Boss

Machinery! This Kubota U10-3 Excavator from 2017 has an engine power of 7.4 kW and counts 1383 operational hours. Bought from the first owner. The total weight of this Kubota U10-3 is 1120 kg and the dimensions are 2.99 x