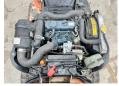

#### **Motor informatie**

Engine brand: Kubota Engine model: D722

Turbo

Capacity in kW: 7.4