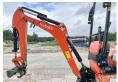

#### **Algemeen**

Type U10-3

Location Veldhoven, Netherlands

CE

First owner Certificaat

Description

Chassis nummer JKUU0103T01H28004

Available at Boss

Machinery! This Kubota U10-3 Excavator from 2017 has an engine power of 7.4 kW and counts 1383 operational hours. Bought from the first owner. The total weight of this Kubota U10-3 is 1120 kg and the dimensions are 2.99 x