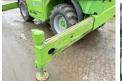

Description

15050 kg and the dimensions are 6.80 x 2.45 x 3.10.
Furthermore, this ROTO

Furthermore, this ROTO 45.21 is equipped with . The Merlo Telescopic handlers also has a CE + EPA marking. Do you want more information or do you want to try the Merlo ROTO 45.21 at our yard? Please let us

# Maten / Gewichten

L\*W\*H: 6.80 x 2.45 x 3.10

Weight: 15050