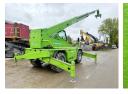

## Algemeen

Type ROTO 45.21

Location Veldhoven, Netherlands

Dutch vehicle

Certificaat CE + EPA

Available at Boss Machinery! This Merlo ROTO 45.21 Telescopic handlers from 2015 has an engine power of 125 kW and counts 5730 operational hours. Always worked in The Netherlands. The total weight of this Merlo ROTO 45.21 is

#### **Technische informatie**

Reaching Height (mm) 21 meter
Maximum load capacity: 4500
Drive configurations 4x4