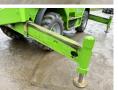

#### **Technische informatie**

Reaching Height (mm) 21 meter
Maximum load capacity: 4500
Drive configurations 4x4