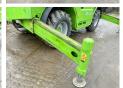

#### **Technische informatie**

Reaching Height (mm) 21 meter
Maximum load capacity: 4500
Drive configurations 4x4