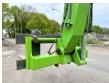

#### **Technische informatie**

Reaching Height (mm) 21 meter
Maximum load capacity: 4500
Drive configurations 4x4