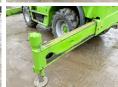

#### **Technische informatie**

Reaching Height (mm) 21 meter
Maximum load capacity: 4500
Drive configurations 4x4