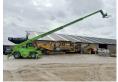

#### **Technische informatie**

Reaching Height (mm) 21 meter
Maximum load capacity: 4500
Drive configurations 4x4