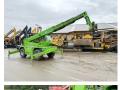

# **Merlo ROTO 45.21**

Year 2015
Reference number BM005842
Hours 5.730

## Algemeen

Type ROTO 45.21

Location Veldhoven, Netherlands

Dutch vehicle

Certificaat CE + EPA

Available at Boss Machinery! This Merlo ROTO 45.21 Telescopic handlers from 2015 has an engine power of 125 kW and counts 5730 operational hours. Always worked in The Netherlands. The total weight of this Merlo ROTO 45.21 is

Description

15050 kg and the dimensions are 6.80 x 2.45 x 3.10.
Furthermore, this ROTO

Furthermore, this ROTO 45.21 is equipped with . The Merlo Telescopic handlers also has a CE + EPA marking. Do you want more information or do you want to try the Merlo ROTO 45.21 at our yard? Please let us