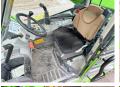

## Algemeen

Type ROTO 45.21

Location Veldhoven, Netherlands

Dutch vehicle

Certificaat CE + EPA

Available at Boss Machinery! This Merlo ROTO 45.21 Telescopic handlers from 2015 has an engine power of 125 kW and counts 5730 operational hours. Always worked in The Netherlands. The total weight of this Merlo ROTO 45.21 is

Description

15050 kg and the dimensions are 6.80 x 2.45 x 3.10.
Furthermore, this ROTO

Furthermore, this ROTO 45.21 is equipped with . The Merlo Telescopic handlers also has a CE + EPA marking. Do you want more information or do you want to try the Merlo ROTO 45.21 at our yard? Please let us