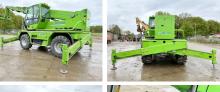

# **Merlo ROTO 45.21**

Year 2015
Reference number BM005842
Hours 5.730

## Algemeen

Type ROTO 45.21

Location Veldhoven, Netherlands

Dutch vehicle

Certificaat CE + EPA

Available at Boss Machinery! This Merlo ROTO 45.21 Telescopic handlers from 2015 has an engine power of 125 kW and counts 5730 operational hours. Always worked in The Netherlands. The total weight of this Merlo ROTO 45.21 is

Description

15050 kg and the dimensions are 6.80 x 2.45 x 3.10.
Furthermore, this ROTO

Furthermore, this ROTO 45.21 is equipped with . The Merlo Telescopic handlers also has a CE + EPA marking. Do you want more information or do you want to try the Merlo ROTO 45.21 at our yard? Please let us