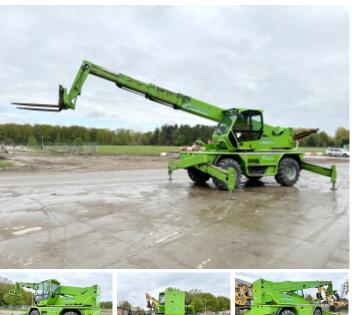

# **Merlo ROTO 45.21**

Year 2015
Reference number BM005842
Hours 5.730

## Algemeen

Type ROTO 45.21

Location Veldhoven, Netherlands

Dutch vehicle

Certificaat CE + EPA

Available at Boss Machinery! This Merlo ROTO 45.21 Telescopic handlers from 2015 has an engine power of 125 kW and counts 5730 operational hours. Always worked in The Netherlands. The total weight of this Merlo ROTO 45.21 is

Description

15050 kg and the dimensions are 6.80 x 2.45 x 3.10.
Furthermore, this ROTO

Furthermore, this ROTO 45.21 is equipped with . The Merlo Telescopic handlers also has a CE + EPA marking. Do you want more information or do you want to try the Merlo ROTO 45.21 at our yard? Please let us

#### **Technische informatie**

Reaching Height (mm) 21 meter
Maximum load capacity: 4500
Drive configurations 4x4

#### **Motor informatie**

Engine brand: FPT

Engine model: F4HFE413LA

Turbo

Capacity in kW: 125