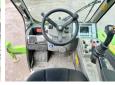

## Algemeen

Type ROTO 45.21

Location Veldhoven, Netherlands

Dutch vehicle

Certificaat CE + EPA

Available at Boss Machinery! This Merlo ROTO 45.21 Telescopic handlers from 2015 has an engine power of 125 kW and counts 5730 operational hours. Always worked in The Netherlands. The total weight of this Merlo ROTO 45.21 is

Description

15050 kg and the dimensions are 6.80 x 2.45 x 3.10.
Furthermore, this ROTO

Furthermore, this ROTO 45.21 is equipped with . The Merlo Telescopic handlers also has a CE + EPA marking. Do you want more information or do you want to try the Merlo ROTO 45.21 at our yard? Please let us