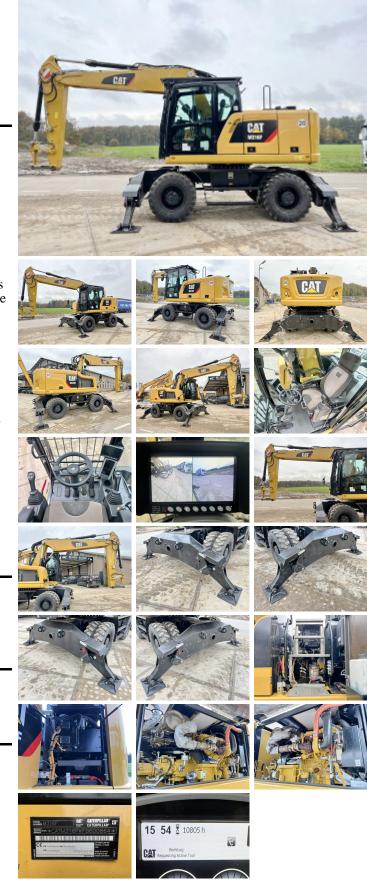

#### Algemeen

Type Location Certificaat Chassis nummer

Description

M316F Veldhoven, Netherlands CE + EPACATM316FKFB600864 Available at Boss Machinery! This Caterpillar M316F Wheeled Excavator from 2020 has an engine power of 110 kW and counts 10805 operational hours. The total weight of this Caterpillar M316F is 18000 kg and the dimensions are 8.65 x 2.55 x 3.30. Furthermore, this M316F is equipped with Camera, Radio, Air Conditioning, Heated Seat(s), Extra hydraulic function, Hammer function, Central greasing. The Caterpillar Wheeled Excavator also has a CE + EPA marking. Do you want more information or do you want to try the Caterpillar M316F at our yard? Please let us know.

#### Maten / Gewichten

Weight: L\*W\*H:

18000 8.65 x 2.55 x 3.30

#### **Technische informatie**

Drive configurations

4 x 4

#### Motor informatie

Engine brand: Engine model: Cylinders: Turbo Capacity in kW: Caterpillar C4.4 4

| 70% | 70% | 10.00-20 |
|-----|-----|----------|
| 70% | 70% | 10.00-20 |

### Opties

Camera Radio Air Conditioning Heated Seat(s) Extra hydraulic function Hammer function Central greasing