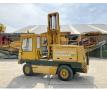

# **Climax CS5 Side Loader**

### **Algemeen**

CS5 Side Loader Type

Location Veldhoven, Netherlands

Available at Boss

Machinery! This Climax CS5 Side Loader Forklift from 0 has an engine power of - kW and counts 11572 operational hours. The total weight of this Climax CS5 Side Loader

is 7500 kg and the

Description dimensions are 4.50 x 1.98 x 3.45. Furthermore, this CS5

Side Loader is equipped with . Do you want more information or do you want to try the Climax CS5 Side Loader at our yard? Please let