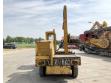

# **Climax CS5 Side Loader**

### **Algemeen**

CS5 Side Loader Type

Location Veldhoven, Netherlands

Available at Boss

Machinery! This Climax CS5 Side Loader Forklift from 0 has an engine power of - kW and counts 11572 operational hours. The total weight of this Climax CS5 Side Loader

is 7500 kg and the

Description dimensions are 4.50 x 1.98 x 3.45. Furthermore, this CS5

Side Loader is equipped with . Do you want more information or do you want to try the Climax CS5 Side Loader at our yard? Please let