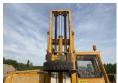

### **Algemeen**

CS5 Side Loader Type

Location Veldhoven, Netherlands

Available at Boss

Machinery! This Climax CS5 Side Loader Forklift from 0 has an engine power of - kW and counts 11572 operational hours. The total weight of this Climax CS5 Side Loader

is 7500 kg and the

Description dimensions are 4.50 x 1.98 x 3.45. Furthermore, this CS5

Side Loader is equipped with . Do you want more information or do you want to try the Climax CS5 Side Loader at our yard? Please let

## Maten / Gewichten

Weight: 7500

L\*W\*H: 4.50 x 1.98 x 3.45