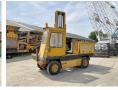

# **Climax CS5 Side Loader**

### **Algemeen**

CS5 Side Loader Type

Location Veldhoven, Netherlands

Available at Boss

Machinery! This Climax CS5 Side Loader Forklift from 0 has an engine power of - kW and counts 11572 operational hours. The total weight of this Climax CS5 Side Loader

is 7500 kg and the

Description dimensions are 4.50 x 1.98 x 3.45. Furthermore, this CS5

Side Loader is equipped with . Do you want more information or do you want to try the Climax CS5 Side Loader at our yard? Please let