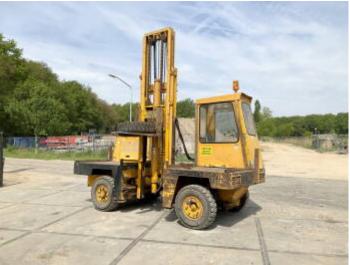

### **Algemeen**

CS5 Side Loader Type

Location Veldhoven, Netherlands

Available at Boss

Machinery! This Climax CS5 Side Loader Forklift from 0 has an engine power of - kW and counts 11572 operational hours. The total weight of this Climax CS5 Side Loader

is 7500 kg and the

Description dimensions are 4.50 x 1.98 x 3.45. Furthermore, this CS5

Side Loader is equipped with . Do you want more information or do you want to try the Climax CS5 Side Loader at our yard? Please let