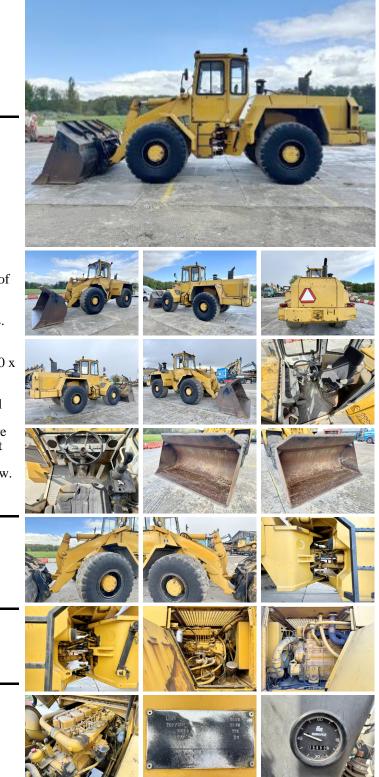

#### Algemeen

Tür Yer Dutch vehicle Certificaat Chassis nummer

Aç?klama

L541 Veldhoven, Netherlands

CE 289/1357 Available at Boss Machinery! This Liebherr L541 Wheel Loader from 1991 has an engine power of 118 kW and counts 26653 operational hours. Always worked in The Netherlands. The total weight of this Liebherr L541 is 14100 kg and the dimensions are 7.90 x2.65 x 3.20 . Furthermore, this L541 is equipped with Radio. The Liebherr Wheel Loader also has a CE marking. Do you want more information or do you want to try the Liebherr L541 at our yard? Please let us know.