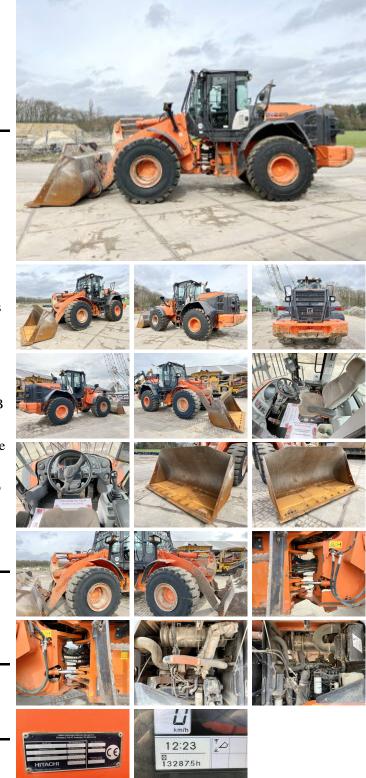

# Hitachi Hitachi ZW220-5B

# € 36.500özel

Y?l Referans numaras? Hours 2014 BM005001 13.288

#### Algemeen

Tür Yer First owner Certificaat Chassis nummer

Aç?klama

ZW220-5B Veldhoven, Netherlands

CE HFLNEE50P00000173 Available at Boss Machinery! This Hitachi ZW220-5B Wheel Loader from 2014 has an engine power of 149 kW and counts 13288 operational hours. Bought from the first owner. The total weight of this Hitachi ZW220-5B is 18000 kg and the dimensions are 8.30 x 2.93 x 3.45. Furthermore, this ZW220-5B is equipped with Camera, Weighing system, Klima, Radio, Merkezi ya?lama. The Hitachi Wheel Loader also has a CE marking. Do you want more information or do you want to try the Hitachi ZW220-5B at our yard? Please let us know.

#### Maten / Gewichten

| A??rl?k        | 18000              |
|----------------|--------------------|
| Boyutlar U*G*Y | 8.30 x 2.93 x 3.45 |

## **Technische informatie**

Sürücü yap?land?rmalar? 4 x 4

#### **Motor informatie**

Motor markas? Engine model Silindirler Turbo KW cinsinden kapasite

Cummins QSB6.7 6

149

## Banden / Rupsen

| 30% | 30% | 23.5 R25 |
|-----|-----|----------|
| 30% | 30% | 23.5 R25 |

# Opties

Camera Weighing system Klima Radio Merkezi ya?lama