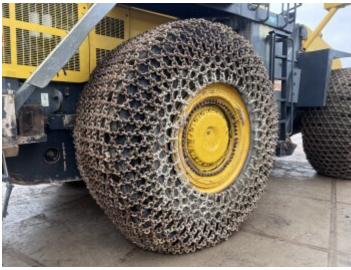

## **Chains Komatsu WA800** 45/65R45

Referans numaras?

Chains

## Algemeen

Aç?klama

Chains Komatsu WA800 Tür

45/65R45

Yer Veldhoven, Netherlands

Available at Boss

Machinery! This - Chains Komatsu WA800 45/65R45 Tyre from 0 has an engine power of - kW and counts 0 operational hours. The total weight of this - Chains Komatsu WA800 45/65R45