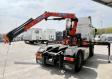

# DAF CF85.360 + Effer 165-11-48 Crane

#### **Algemeen**

Tür CF85.360 + Effer 165-11-48

Crane

Yer Veldhoven, Netherlands

Dutch vehicle

Certificaat CE

Available at Boss Machinery! This DAF CF85.360 + Effer 165-11-48 Crane Truck from 2007 has an engine power of 265 kW and has 1452026 kilometres on the clock. Always worked in The Netherlands. The total

weight of this DAF

Aç?klama CF85.360 + Effer 165-11-48
Crane is 9750 kg and the dimensions are 6.65 x 2.55 x

dimensions are 6.65 x 2.55 x 3.65. Furthermore, this CF85.360 + Effer 165-11-48 Crane is equipped with . The DAF Truck also has CE marking. Do you want more information or do you want to try the DAF CF85.360 + Effer 165-11-48 Crane at our yard? Please let us know.