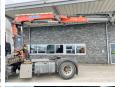

# DAF CF85.360 + Effer 165-11-48 Crane

#### **Algemeen**

Tür CF85.360 + Effer 165-11-48

Crane

Yer Veldhoven, Netherlands

Dutch vehicle

Certificaat CE

Available at Boss Machinery! This DAF CF85.360 + Effer 165-11-48 Crane Truck from 2007 has an engine power of 265 kW and has 1452026 kilometres on the clock. Always worked in The Netherlands. The total