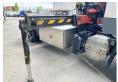

# DAF CF85.360 + Effer 165-11-48 Crane

#### **Algemeen**

Tür CF85.360 + Effer 165-11-48

Crane

Yer Veldhoven, Netherlands

Dutch vehicle

Certificaat CE

Available at Boss Machinery! This DAF CF85.360 + Effer 165-11-48 Crane Truck from 2007 has an engine power of 265 kW and has 1452026 kilometres on the clock. Always worked in The Netherlands. The total