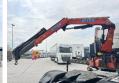

# DAF CF85.360 + Effer 165-11-48 Crane

#### **Algemeen**

Tür CF85.360 + Effer 165-11-48

Crane

Yer Veldhoven, Netherlands

Dutch vehicle

Certificaat CE

Available at Boss Machinery! This DAF CF85.360 + Effer 165-11-48 Crane Truck from 2007 has an engine power of 265 kW and has 1452026 kilometres on the clock. Always worked in The Netherlands. The total