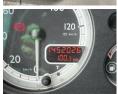

### € 22.500özel

Y?1 **2007**Referans numaras? **BC141**Kilometre **1.452.026** 

#### **Algemeen**

Tür CF85.360 + Effer 165-11-48

Crane

Yer Veldhoven, Netherlands

Dutch vehicle

Certificaat CE

Available at Boss Machinery! This DAF CF85.360 + Effer 165-11-48 Crane Truck from 2007 has an engine power of 265 kW and has 1452026 kilometres on the clock. Always worked in The Netherlands. The total