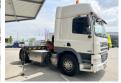

# DAF CF85.360 + Effer 165-11-48 Crane

#### **Algemeen**

Tür CF85.360 + Effer 165-11-48

Crane

Yer Veldhoven, Netherlands

Dutch vehicle

Certificaat CE

Available at Boss Machinery! This DAF CF85.360 + Effer 165-11-48 Crane Truck from 2007 has an engine power of 265 kW and has 1452026 kilometres on the clock. Always worked in The Netherlands. The total