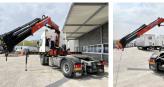

# DAF CF85.360 + Effer 165-11-48 Crane

#### **Algemeen**

Tür CF85.360 + Effer 165-11-48

Crane

Yer Veldhoven, Netherlands

Dutch vehicle

Certificaat CE

Available at Boss Machinery! This DAF CF85.360 + Effer 165-11-48 Crane Truck from 2007 has an engine power of 265 kW and has 1452026 kilometres on the clock. Always worked in The Netherlands. The total

weight of this DAF

Aç?klama CF85.360 + Effer 165-11-48
Crane is 9750 kg and the dimensions are 6.65 x 2.55 x

dimensions are 6.65 x 2.55 x 3.65. Furthermore, this CF85.360 + Effer 165-11-48 Crane is equipped with . The DAF Truck also has CE marking. Do you want more information or do you want to try the DAF CF85.360 + Effer 165-11-48 Crane at our yard? Please let us know.