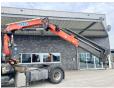

# DAF CF85.360 + Effer 165-11-48 Crane

#### **Algemeen**

Tür CF85.360 + Effer 165-11-48

Crane

Yer Veldhoven, Netherlands

Dutch vehicle

Certificaat CE

Available at Boss Machinery! This DAF CF85.360 + Effer 165-11-48 Crane Truck from 2007 has an engine power of 265 kW and has 1452026 kilometres on the clock. Always worked in The Netherlands. The total