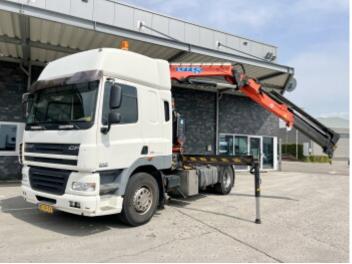

# DAF CF85.360 + Effer 165-11-48 Crane

#### **Algemeen**

Tür CF85.360 + Effer 165-11-48

Crane

Yer Veldhoven, Netherlands

Dutch vehicle

Certificaat CE

Available at Boss Machinery! This DAF CF85.360 + Effer 165-11-48 Crane Truck from 2007 has an engine power of 265 kW and has 1452026 kilometres on the clock. Always worked in The Netherlands. The total

weight of this DAF

Aç?klama CF85.360 + Effer 165-11-48
Crane is 9750 kg and the dimensions are 6.65 x 2.55 x

dimensions are 6.65 x 2.55 x 3.65. Furthermore, this CF85.360 + Effer 165-11-48 Crane is equipped with . The DAF Truck also has CE marking. Do you want more information or do you want to try the DAF CF85.360 + Effer 165-11-48 Crane at our yard? Please let us know.