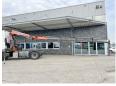

# DAF CF85.360 + Effer 165-11-48 Crane

#### **Algemeen**

Tür CF85.360 + Effer 165-11-48

Crane

Yer Veldhoven, Netherlands

Dutch vehicle

Certificaat CE

Available at Boss Machinery! This DAF CF85.360 + Effer 165-11-48 Crane Truck from 2007 has an engine power of 265 kW and has 1452026 kilometres on the clock. Always worked in The Netherlands. The total