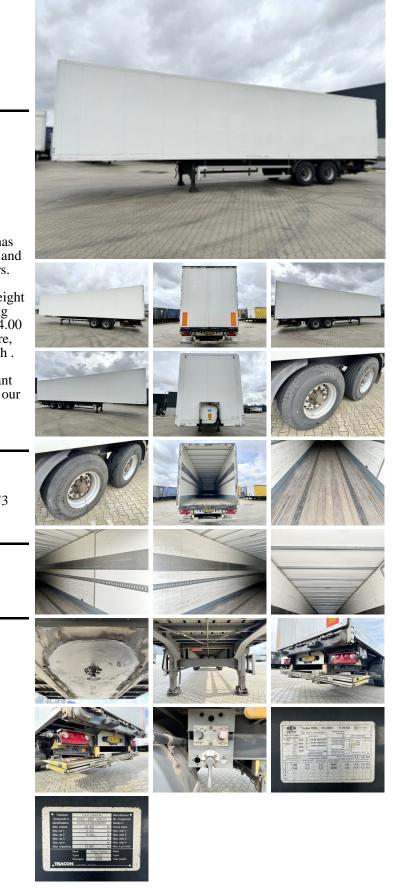

#### Algemeen

Tür Yer Dutch vehicle Chassis nummer TO.2 Veldhoven, Netherlands

Aç?klama

XL9T0121807082381 Available at Boss Machinery! This Tracon TO.2 Trailer from 2008 has an engine power of - kW and counts 0 operational hours. Always worked in The Netherlands. The total weight of this Tracon TO.2 is - kg and the dimensions are 14.00 x 2.56 x 4.00. Furthermore, this TO.2 is equipped with . Do you want more information or do you want to try the Tracon TO.2 at our yard? Please let us know.

#### Maten / Gewichten

Boyutlar U\*G\*Y Extra dimensions: 14.00 x 2.56 x 4.00 Inside: 13.55 x 2.48 x 2.73

#### Banden / Rupsen

30% 30% 30% 20% 385/65R22.5 385/65R22.5