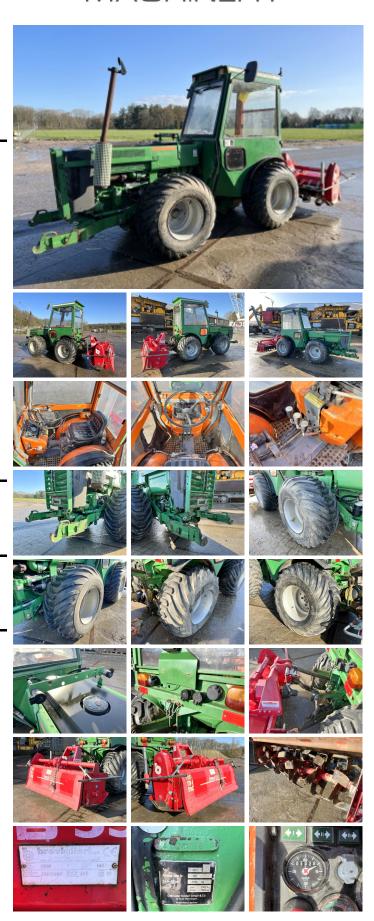

#### Holder

# Holder 411

# BUSS MACHINERY

# € 11.750özel

Referans numaras? Hours

BM005050 1.026

#### **Algemeen**

Aç?klama

Tür 411

Veldhoven, Netherlands Yer

Certificaat CE Chassis nummer 41120395

Available at Boss

Machinery! This Holder 411 Tractor from 0 has an engine power of - kW and counts 1026 operational hours. The total weight of this Holder

411 is 2700 kg kg and the dimensions are -. Furthermore, this 411 is equipped with . The Holder Tractor also has a CE marking. Do you want more information or do you want

to try the Holder 411 at our yard? Please let us know.

## Maten / Gewichten

A??rl?k 2700 kg

#### **Technische informatie**

Sürücü yap?land?rmalar? 4 x 4

## **Banden / Rupsen**

400/60-15.5 40% 40% 40% 40% 400/60-15.5