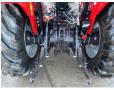

IN EU /
NO CE MARK

Available at Boss

Machinery! This Massey
Ferguson 2635 4WD 75HP
Tractor from 2022 has an
engine power of 55 kW and
counts 12 operational hours.
The total weight of this
Massey Ferguson 2635 4WD

75HP is 3490 kg and the dimensions are 4.12 x 2.10 x 2.40. Furthermore, this 2635 4WD 75HP is equipped with

. The Massey Ferguson
Tractor also has a NOT FOR
SALE IN EU / NO CE
MARK marking. Do you
want more information or do
you want to try the Massey
Ferguson 2635 4WD 75HP at
our yard? Please let us know.



A??rl?k 3490

Boyutlar U\*G\*Y 4.12 x 2.10 x 2.40

### **Technische informatie**

Fuel Tank: 85L Sürücü yap?land?rmalar? 4WD

## **Motor informatie**

Motor markas? Simpsons
Engine model TSJ436
Silindirler 4
KW cinsinden kapasite 55

### Banden / Rupsen























 100%
 100%
 12.4 x 24

 100%
 100%
 18.4 x 30