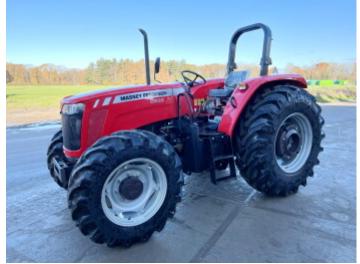

# Massey Ferguson 2635 75HP

#### **Algemeen**

Aç?klama

Tür 2635 4WD 75HP

Yer Veldhoven, Netherlands
Certificaat NOT FOR SALE IN EU /
NO CE MARK

Available at Boss

Machinery! This Massey
Ferguson 2635 4WD 75HP
Tractor from 2022 has an
engine power of 55 kW and
counts 12 operational hours.
The total weight of this
Massey Ferguson 2635 4WD

75HP is 3490 kg and the dimensions are 4.12 x 2.10 x 2.40. Furthermore, this 2635 4WD 75HP is equipped with

. The Massey Ferguson
Tractor also has a NOT FOR
SALE IN EU / NO CE
MARK marking. Do you
want more information or do
you want to try the Massey
Ferguson 2635 4WD 75HP at
our yard? Please let us know.