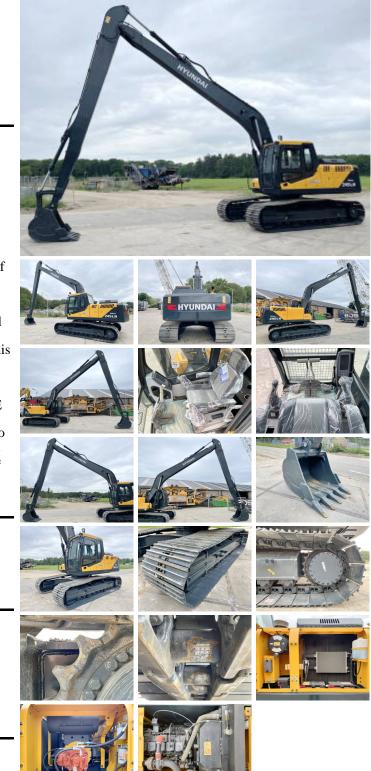

#### Algemeen

Tür Yer Certificaat

Aç?klama

R245LR Veldhoven, Netherlands NOT FOR SALE IN EU / NO CE MARK Available at Boss Machinery! This Hyundai R245LR Excavator from 2024 has an engine power of 104 kW and counts 10 operational hours. The total weight of this Hyundai R245LR is 24500 kg kg and the dimensions are 12.10 x 3.19 x 3.30. Furthermore, this R245LR is equipped with Klima, Radio. The Hyundai Excavator also has a NOT FOR SALE IN EU / NO CE MARK marking. Do you want more information or do you want to try the Hyundai R245LR at our yard? Please let us know.

#### Maten / Gewichten

A??rl?k Boyutlar U\*G\*Y 24500 kg 12.10 x 3.19 x 3.30

#### Motor informatie

| Motor markas?<br>Engine model | Cummins<br>6BT5.9C |
|-------------------------------|--------------------|
| Turbo                         |                    |
| KW cinsinden kapasite         | 104                |

### **Opties**

Klima

Radio