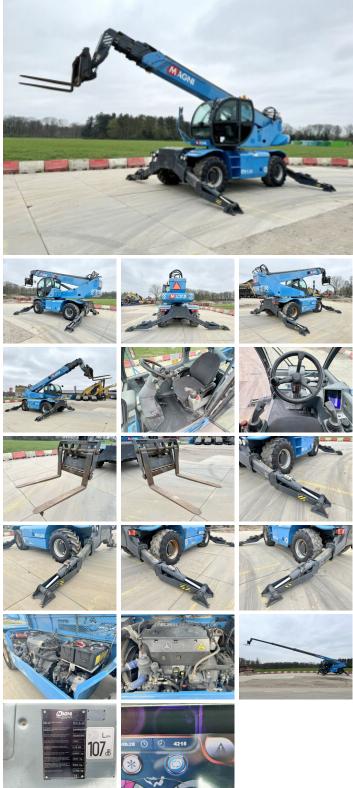

#### CE Available at Boss Machinery! This Magni RTH5.26 Telescopic handlers from 2013 has an engine power of 115 kW and counts 4213 operational hours. Always worked in The Netherlands. The total weight of this Magni RTH5.26 is 18000 kg and the dimensions are 9.35 x 2.85 x 3.16. Furthermore, this RTH5.26 is equipped with Radio, Backup alarm, H?zl? kuplör, Beacon. The Magni Telescopic handlers also has a CE marking. Do you want more information or do you want to try the Magni RTH5.26 at our yard? Please let us know.

#### Maten / Gewichten

A??rl?k Boyutlar U\*G\*Y 18000 9.35 x 2.85 x 3.16

#### **Technische informatie**

Di?li kutusu Lifting Height (mm) Sürücü yap?land?rmalar? Automatic 25 660 4x4

#### Motor informatie

Motor markas? Engine model KW cinsinden kapasite Mercedes OM924LA 115

### Banden / Rupsen

| 40% | 90% | 18-22.5 |
|-----|-----|---------|
| 40% | 40% | 18-22.5 |

#### Opties

Radio Backup alarm H?zl? kuplör Beacon