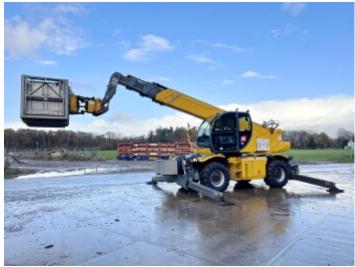

#### **Algemeen**

Tür RTH5.23

Yer Veldhoven, Netherlands

First owner Dutch vehicle

Aç?klama

Certificaat CE

Chassis nummer 00000529

Available at Boss Machinery! This Magni RTH5.23 Telescopic handlers from 2015 has an engine power of 115 kW and counts 9269 operational hours. Always worked in The Netherlands. Bought from the

first owner. The total weight of this Magni RTH5.23 is 18730 kg and the dimensions

are 9.55 x 2.50 x 3.20. Furthermore, this RTH5.23 is equipped with . The Magni Telescopic handlers also has a CE marking. Do you want more information or do you want to try the Magni