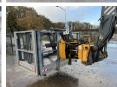

# Magni RTH5.23

Y?1 **2015** 

Referans numaras? BM005585 Hours 9.269

#### **Algemeen**

Tür RTH5.23

Yer Veldhoven, Netherlands

First owner Dutch vehicle

Aç?klama

Certificaat CE

Chassis nummer 00000529

Available at Boss Machinery! This Magni RTH5.23 Telescopic handlers from 2015 has an engine power of 115 kW and counts 9269 operational hours. Always worked in The Netherlands. Bought from the

first owner. The total weight of this Magni RTH5.23 is 18730 kg and the dimensions

are 9.55 x 2.50 x 3.20. Furthermore, this RTH5.23 is equipped with . The Magni Telescopic handlers also has a CE marking. Do you want more information or do you want to try the Magni