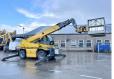

#### **Algemeen**

Tür RTH5.23

Yer Veldhoven, Netherlands

First owner Dutch vehicle

Aç?klama

Certificaat CE

Chassis nummer 00000529

Available at Boss Machinery! This Magni RTH5.23 Telescopic handlers from 2015 has an engine power of 115 kW and counts 9269 operational hours. Always worked in The Netherlands. Bought from the

first owner. The total weight of this Magni RTH5.23 is 18730 kg and the dimensions

are 9.55 x 2.50 x 3.20. Furthermore, this RTH5.23 is equipped with . The Magni Telescopic handlers also has a CE marking. Do you want more information or do you want to try the Magni