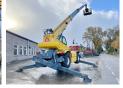

# Magni RTH5.23

Y?1 **2015** 

Referans numaras? BM005585 Hours 9.269

#### **Algemeen**

Tür RTH5.23

Yer Veldhoven, Netherlands

First owner Dutch vehicle

Aç?klama

Certificaat CE

Chassis nummer 00000529

Available at Boss Machinery! This Magni RTH5.23 Telescopic handlers from 2015 has an engine power of 115 kW and counts 9269 operational hours. Always worked in The Netherlands. Bought from the

first owner. The total weight of this Magni RTH5.23 is 18730 kg and the dimensions

are 9.55 x 2.50 x 3.20. Furthermore, this RTH5.23 is equipped with . The Magni Telescopic handlers also has a CE marking. Do you want more information or do you want to try the Magni