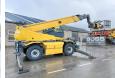

#### **Algemeen**

Tür RTH5.23

Yer Veldhoven, Netherlands

First owner Dutch vehicle

Aç?klama

Certificaat CE

Chassis nummer 00000529

Available at Boss Machinery! This Magni RTH5.23 Telescopic handlers from 2015 has an engine power of 115 kW and counts 9269 operational hours. Always worked in The Netherlands. Bought from the

first owner. The total weight of this Magni RTH5.23 is 18730 kg and the dimensions

are 9.55 x 2.50 x 3.20. Furthermore, this RTH5.23 is equipped with . The Magni Telescopic handlers also has a CE marking. Do you want more information or do you want to try the Magni