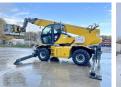

#### **Algemeen**

Tür RTH5.23

Yer Veldhoven, Netherlands

First owner Dutch vehicle

Aç?klama

Certificaat CE

Chassis nummer 00000529

Available at Boss Machinery! This Magni RTH5.23 Telescopic handlers from 2015 has an engine power of 115 kW and counts 9269 operational hours. Always worked in The Netherlands. Bought from the

first owner. The total weight of this Magni RTH5.23 is 18730 kg and the dimensions

are 9.55 x 2.50 x 3.20. Furthermore, this RTH5.23 is equipped with . The Magni Telescopic handlers also has a CE marking. Do you want more information or do you want to try the Magni