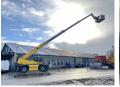

#### **Algemeen**

Tür RTH5.23

Yer Veldhoven, Netherlands

First owner Dutch vehicle

Aç?klama

Certificaat CE

Chassis nummer 00000529

Available at Boss Machinery! This Magni RTH5.23 Telescopic handlers from 2015 has an engine power of 115 kW and counts 9269 operational hours. Always worked in The Netherlands. Bought from the

first owner. The total weight of this Magni RTH5.23 is 18730 kg and the dimensions

are 9.55 x 2.50 x 3.20. Furthermore, this RTH5.23 is equipped with . The Magni Telescopic handlers also has a CE marking. Do you want more information or do you want to try the Magni