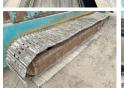

ns numaras? Hours 6.963

### Algemeen

Aç?klama

Tür Chieftain 1400

Veldhoven, Netherlands Yer

Certificaat Chassis nummer 6621340

Available at Boss

Machinery! This Powerscreen Chieftain 1400 Screener from 2007 has an engine power of - kW and counts 6963 operational hours. The total weight of this Powerscreen Chieftain 1400 is 25600 kg and the

dimensions are 13.90 x 3.20 x 3.80. Furthermore, this Chieftain 1400 is equipped with. The Powerscreen Screener also has a CE marking. Do you want more information or do you want to try the Powerscreen Chieftain 1400 at our yard?

Please let us know.

## Maten / Gewichten

A??rl?k 25600

Boyutlar U\*G\*Y 13.90 x 3.20 x 3.80

#### Motor informatie

Motor markas? Deutz Engine model BF 4M 2012

Silindirler

Turbo

### **Banden / Rupsen**