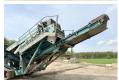

# **Powerscreen Chieftain** 1400

Y?1 2007 BM005715 Referans numaras? Hours 6.963

### Algemeen

Aç?klama

Tür Chieftain 1400

Veldhoven, Netherlands Yer

Certificaat Chassis nummer 6621340

Available at Boss

Machinery! This Powerscreen Chieftain 1400 Screener from 2007 has an engine power of - kW and counts 6963 operational hours. The total weight of this Powerscreen Chieftain 1400 is 25600 kg and the