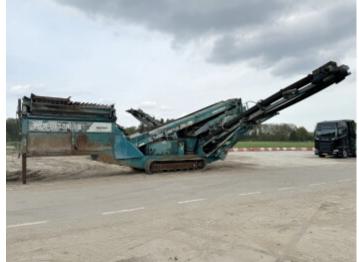

# **Powerscreen Chieftain** 1400

Y?1 2007 BM005715 Referans numaras? Hours 6.963

### Algemeen

Aç?klama

Tür Chieftain 1400

Veldhoven, Netherlands Yer

Certificaat Chassis nummer 6621340

Available at Boss

Machinery! This Powerscreen Chieftain 1400 Screener from 2007 has an engine power of - kW and counts 6963 operational hours. The total weight of this Powerscreen Chieftain 1400 is 25600 kg and the

dimensions are 13.90 x 3.20 x 3.80. Furthermore, this Chieftain 1400 is equipped with. The Powerscreen Screener also has a CE marking. Do you want more information or do you want to try the Powerscreen Chieftain 1400 at our yard?