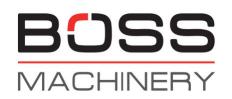

# **Powerscreen Chieftain** 1400

Y?1 2007 BM005715 Referans numaras? Hours 6.963

### Algemeen

Aç?klama

Tür Chieftain 1400

Veldhoven, Netherlands Yer

Certificaat Chassis nummer 6621340

Available at Boss

Machinery! This Powerscreen Chieftain 1400 Screener from 2007 has an engine power of - kW and counts 6963 operational hours. The total weight of this Powerscreen Chieftain 1400 is 25600 kg and the

dimensions are 13.90 x 3.20 x 3.80. Furthermore, this Chieftain 1400 is equipped with. The Powerscreen Screener also has a CE marking. Do you want more information or do you want to try the Powerscreen Chieftain 1400 at our yard?