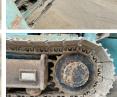

as? Hours 6.963

### Algemeen

Aç?klama

Tür Chieftain 1400

Veldhoven, Netherlands Yer

Certificaat Chassis nummer 6621340

Available at Boss

Machinery! This Powerscreen Chieftain 1400 Screener from 2007 has an engine power of - kW and counts 6963 operational hours. The total weight of this Powerscreen Chieftain 1400 is 25600 kg and the

dimensions are 13.90 x 3.20 x 3.80. Furthermore, this Chieftain 1400 is equipped with. The Powerscreen Screener also has a CE marking. Do you want more information or do you want to try the Powerscreen Chieftain 1400 at our yard?

Please let us know.

## Maten / Gewichten

A??rl?k 25600

Boyutlar U\*G\*Y 13.90 x 3.20 x 3.80

#### Motor informatie

Motor markas? Deutz Engine model BF 4M 2012

Silindirler

Turbo

### **Banden / Rupsen**