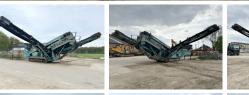

# **Powerscreen Chieftain** 1400

Y?1 2007 BM005715 Referans numaras? Hours 6.963

### Algemeen

Aç?klama

Tür Chieftain 1400

Veldhoven, Netherlands Yer

Certificaat Chassis nummer 6621340

Available at Boss

Machinery! This Powerscreen Chieftain 1400 Screener from 2007 has an engine power of - kW and counts 6963 operational hours. The total weight of this Powerscreen Chieftain 1400 is 25600 kg and the

dimensions are 13.90 x 3.20 x 3.80. Furthermore, this Chieftain 1400 is equipped with. The Powerscreen Screener also has a CE marking. Do you want more information or do you want to try the Powerscreen Chieftain 1400 at our yard?