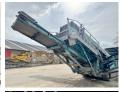

### Algemeen

Aç?klama

Tür Chieftain 1400

Veldhoven, Netherlands Yer

Certificaat Chassis nummer 6621340

Available at Boss

Machinery! This Powerscreen Chieftain 1400 Screener from 2007 has an engine power of - kW and counts 6963 operational hours. The total weight of this Powerscreen Chieftain 1400 is 25600 kg and the