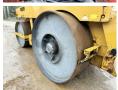

## **Hamm HW90/10**

#### Algemeen

HW90/10 Tür

Yer Veldhoven, Netherlands

Dutch vehicle

Aç?klama

Available at Boss Machinery! This - HW90/10 Roller from 1991 has an engine power of 60 kW and counts 9584 operational hours. Always worked in The Netherlands. The total weight of this - HW90/10 is 10000