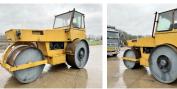

## **Hamm HW90/10**

#### Algemeen

HW90/10 Tür

Yer Veldhoven, Netherlands

Dutch vehicle

Aç?klama

Available at Boss Machinery! This - HW90/10 Roller from 1991 has an engine power of 60 kW and counts 9584 operational hours. Always worked in The Netherlands. The total weight of this - HW90/10 is 10000