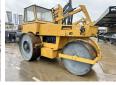

## **Hamm HW90/10**

#### Algemeen

HW90/10 Tür

Yer Veldhoven, Netherlands

Dutch vehicle

Aç?klama

Available at Boss Machinery! This - HW90/10 Roller from 1991 has an engine power of 60 kW and counts 9584 operational hours. Always worked in The Netherlands. The total weight of this - HW90/10 is 10000