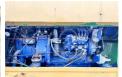

#### **Motor informatie**

Motor markas? Deutz Engine model F3L912 Silindirler 3 KW cinsinden kapasite 60