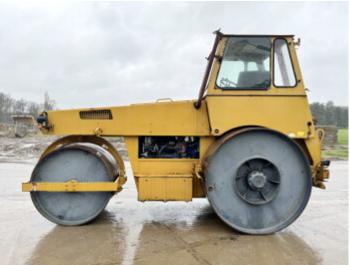

## **Hamm HW90/10**

#### Algemeen

HW90/10 Tür

Yer Veldhoven, Netherlands

Dutch vehicle

Aç?klama

Available at Boss Machinery! This - HW90/10 Roller from 1991 has an engine power of 60 kW and counts 9584 operational hours. Always worked in The Netherlands. The total weight of this - HW90/10 is 10000