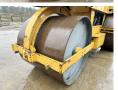

## **Hamm HW90/10**

#### Algemeen

HW90/10 Tür

Yer Veldhoven, Netherlands

Dutch vehicle

Aç?klama

Available at Boss Machinery! This - HW90/10 Roller from 1991 has an engine power of 60 kW and counts 9584 operational hours. Always worked in The Netherlands. The total weight of this - HW90/10 is 10000