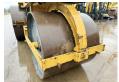

## **Hamm HW90/10**

#### Algemeen

HW90/10 Tür

Yer Veldhoven, Netherlands

Dutch vehicle

Aç?klama

Available at Boss Machinery! This - HW90/10 Roller from 1991 has an engine power of 60 kW and counts 9584 operational hours. Always worked in The Netherlands. The total weight of this - HW90/10 is 10000