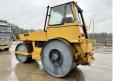

## **Hamm HW90/10**

#### Algemeen

HW90/10 Tür

Yer Veldhoven, Netherlands

Dutch vehicle

Aç?klama

Available at Boss Machinery! This - HW90/10 Roller from 1991 has an engine power of 60 kW and counts 9584 operational hours. Always worked in The Netherlands. The total weight of this - HW90/10 is 10000