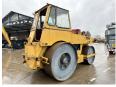

## **Hamm HW90/10**

#### Algemeen

HW90/10 Tür

Yer Veldhoven, Netherlands

Dutch vehicle

Aç?klama

Available at Boss Machinery! This - HW90/10 Roller from 1991 has an engine power of 60 kW and counts 9584 operational hours. Always worked in The Netherlands. The total weight of this - HW90/10 is 10000