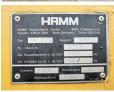

#### Algemeen

HW90/10 Tür

Yer Veldhoven, Netherlands

Dutch vehicle

Aç?klama

Available at Boss Machinery! This - HW90/10 Roller from 1991 has an engine power of 60 kW and counts 9584 operational hours. Always worked in The Netherlands. The total weight of this - HW90/10 is 10000