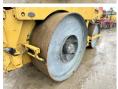

## **Hamm HW90/10**

#### Algemeen

HW90/10 Tür

Yer Veldhoven, Netherlands

Dutch vehicle

Aç?klama

Available at Boss Machinery! This - HW90/10 Roller from 1991 has an engine power of 60 kW and counts 9584 operational hours. Always worked in The Netherlands. The total weight of this - HW90/10 is 10000