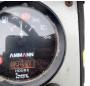

# Ammann Amman AV23

## € 8.750özel

Y?l Referans numaras? Hours 2007 BM005688 2.071

### Algemeen

Tür Yer Certificaat Chassis nummer

AV23 Veldhoven, Netherlands CE TFAAV23SY70021267 Available at Boss Machinery! This Ammann AV23 Roller from 2007 has an engine power of - kW and counts 2071 operational hours. The total weight of this Ammann AV23 is 2550 kg and the dimensions are 2.45 x 1.10 x 2.05. Furthermore, this AV23 is equipped with . The Ammann Roller also has a CE marking. Do you want more information or do you want to try the Ammann AV23 at our yard? Please let us know.

#### Aç?klama

Maten / Gewichten

Boyutlar U\*G\*Y A??rl?k 2.45 x 1.10 x 2.05 2550

#### **Motor informatie**

Motor markas? Engine model Silindirler Yanmar 3TNV88 3













BCE