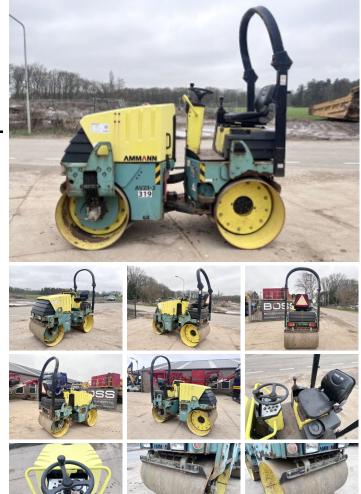

### Algemeen

Tür Yer Certificaat Chassis nummer

AV23 Veldhoven, Netherlands CE TFAAV23SY70021267 Available at Boss Machinery! This Ammann AV23 Roller from 2007 has an engine power of - kW and counts 2071 operational hours. The total weight of this Ammann AV23 is 2550 kg and the dimensions are 2.45 x 1.10 x 2.05. Furthermore, this AV23 is equipped with . The Ammann Roller also has a CE marking. Do you want more information or do you want to try the Ammann AV23 at our yard? Please let us know.

#### Aç?klama

Maten / Gewichten

Boyutlar U\*G\*Y A??rl?k 2.45 x 1.10 x 2.05 2550

#### **Motor informatie**

Motor markas? Engine model Silindirler Yanmar 3TNV88 3

BCE