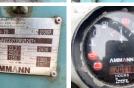

### Algemeen

Tür Yer Certificaat Chassis nummer

AV23 Veldhoven, Netherlands CE TFAAV23SY70021267 Available at Boss Machinery! This Ammann AV23 Roller from 2007 has an engine power of - kW and counts 2071 operational hours. The total weight of this Ammann AV23 is 2550 kg and the dimensions are 2.45 x 1.10 x 2.05. Furthermore, this AV23 is equipped with . The Ammann Roller also has a CE marking. Do you want more information or do you want to try the Ammann AV23 at our yard? Please let us know.