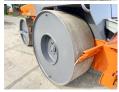

## **Algemeen**

Tür HW90/10

Yer Veldhoven, Netherlands

Dutch vehicle

Aç?klama

Certificaat CE Chassis nummer 0429865

Available at Boss

Machinery! This Hamm HW90/10 Roller from 1986 has an engine power of - kW and counts 7189 operational hours. Always worked in The Netherlands. The total weight

of this Hamm HW90/10 is 10350 kg and the dimensions are 4.85 x 1.95 x 3.25.

Furthermore, this HW90/10 is equipped with Radio. The Hamm Roller also has a CE marking. Do you want more information or do you want to try the Hamm HW90/10 at our yard? Please let us know.