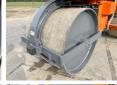

## **Algemeen**

Tür HW90/10

Yer Veldhoven, Netherlands

Dutch vehicle

Aç?klama

Certificaat CE Chassis nummer 0429865

Available at Boss

Machinery! This Hamm HW90/10 Roller from 1986 has an engine power of - kW and counts 7189 operational hours. Always worked in The Netherlands. The total weight

of this Hamm HW90/10 is 10350 kg and the dimensions are 4.85 x 1.95 x 3.25.

Furthermore, this HW90/10 is equipped with Radio. The Hamm Roller also has a CE marking. Do you want more information or do you want to try the Hamm HW90/10 at our yard? Please let us know.