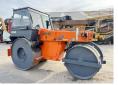

## **Algemeen**

Tür HW90/10

Yer Veldhoven, Netherlands

Dutch vehicle

Aç?klama

Certificaat CE Chassis nummer 0429865

Available at Boss

Machinery! This Hamm HW90/10 Roller from 1986 has an engine power of - kW and counts 7189 operational hours. Always worked in The Netherlands. The total weight

of this Hamm HW90/10 is 10350 kg and the dimensions are 4.85 x 1.95 x 3.25.

Furthermore, this HW90/10 is equipped with Radio. The Hamm Roller also has a CE marking. Do you want more information or do you want to try the Hamm HW90/10 at our yard? Please let us know.