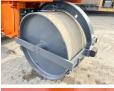

## **Algemeen**

Tür HW90/10

Yer Veldhoven, Netherlands

Dutch vehicle

Aç?klama

Certificaat CE Chassis nummer 0429865

Available at Boss

Machinery! This Hamm HW90/10 Roller from 1986 has an engine power of - kW and counts 7189 operational hours. Always worked in The Netherlands. The total weight

of this Hamm HW90/10 is 10350 kg and the dimensions are 4.85 x 1.95 x 3.25.

Furthermore, this HW90/10 is equipped with Radio. The Hamm Roller also has a CE marking. Do you want more information or do you want to try the Hamm HW90/10 at our yard? Please let us know.