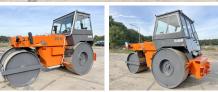

## **Algemeen**

Tür HW90/10

Yer Veldhoven, Netherlands

Dutch vehicle

Aç?klama

Certificaat CE Chassis nummer 0429865

Available at Boss

Machinery! This Hamm HW90/10 Roller from 1986 has an engine power of - kW and counts 7189 operational hours. Always worked in The Netherlands. The total weight

of this Hamm HW90/10 is 10350 kg and the dimensions are 4.85 x 1.95 x 3.25.

Furthermore, this HW90/10 is equipped with Radio. The Hamm Roller also has a CE marking. Do you want more information or do you want to try the Hamm HW90/10 at our yard? Please let us know.