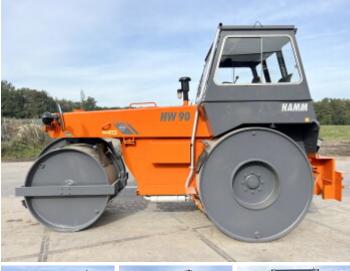

## **Algemeen**

Tür HW90/10

Yer Veldhoven, Netherlands

Dutch vehicle

Aç?klama

Certificaat CE Chassis nummer 0429865

Available at Boss

Machinery! This Hamm HW90/10 Roller from 1986 has an engine power of - kW and counts 7189 operational hours. Always worked in The Netherlands. The total weight

of this Hamm HW90/10 is 10350 kg and the dimensions are 4.85 x 1.95 x 3.25.

Furthermore, this HW90/10 is equipped with Radio. The Hamm Roller also has a CE marking. Do you want more information or do you want to try the Hamm HW90/10 at our yard? Please let us know.