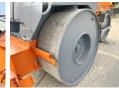

## **Algemeen**

Tür HW90/10

Yer Veldhoven, Netherlands

Dutch vehicle

Aç?klama

Certificaat CE Chassis nummer 0429865

Available at Boss

Machinery! This Hamm HW90/10 Roller from 1986 has an engine power of - kW and counts 7189 operational hours. Always worked in The Netherlands. The total weight

of this Hamm HW90/10 is 10350 kg and the dimensions are 4.85 x 1.95 x 3.25.

Furthermore, this HW90/10 is equipped with Radio. The Hamm Roller also has a CE marking. Do you want more information or do you want to try the Hamm HW90/10 at our yard? Please let us know.