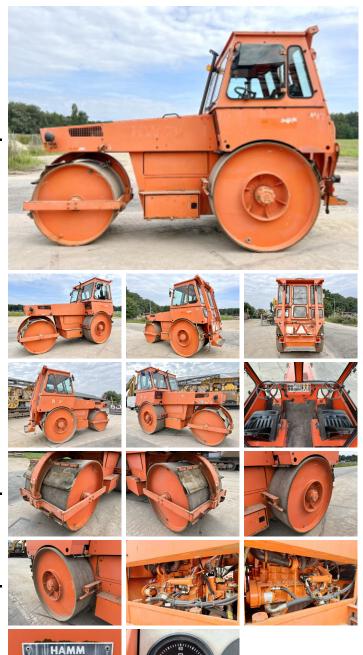

### **Algemeen**

Tür HW90B/8

Yer Veldhoven, Netherlands

Dutch vehicle

Aç?klama

Chassis nummer 2331366

Available at Boss

Machinery! This Hamm HW90B/8 Roller from 1997 has an engine power of - kW and counts 3048 operational hours. Always worked in The Netherlands. The total weight of this Hamm HW90B/8 is

of this Hamm HW90B/8 is 8800 kg and the dimensions are 4.95 x 2.05 x 3.25. Furthermore, this HW90B/8

Furthermore, this HW90B/8 is equipped with . Do you want more information or do you want to try the Hamm HW90B/8 at our yard? Please

#### Maten / Gewichten

A??rl?k 8800

Boyutlar U\*G\*Y 4.95 x 2.05 x 3.25