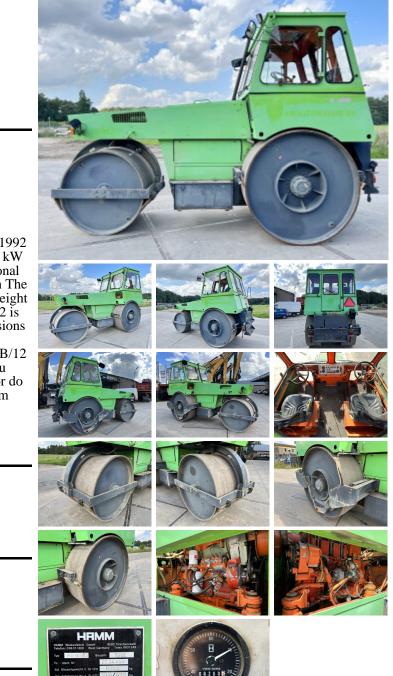

# Hamm Hamm HW90/12

# € 15.500özel

Y?l Referans numaras? Hours 1992 BM005281 6.260

### Algemeen

Tür Yer Dutch vehicle

Aç?klama

HW90B/12 Veldhoven, Netherlands

Available at Boss Machinery! This Hamm HW90B/12 Roller from 1992 has an engine power of - kW and counts 6260 operational hours. Always worked in The Netherlands. The total weight of this Hamm HW90B/12 is 12100 kg and the dimensions are 4.95 x 2.05 x 3.25. Furthermore, this HW90B/12 is equipped with . Do you want more information or do you want to try the Hamm HW90B/12 at our yard? Please let us know.