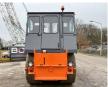

#### Algemeen

Tür Yer Dutch vehicle Chassis nummer HW90/12 Veldhoven, Netherlands

2331366 Available at Boss Machinery! This Hamm HW90/12 Roller from 1989 has an engine power of - kW and counts 9060 operational hours. Always worked in The Netherlands. The total weight of this Hamm HW90/12 is 12000 kg and the dimensions are 4.95 x 2.05 x 3.25. Furthermore, this HW90/12 is equipped with . Do you want more information or do you want to try the Hamm HW90/12 at our yard? Please let us know.