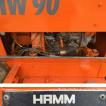

# Hamm Hamm HW90/12

## € 22.500özel

Y?l Referans numaras? Hours 1989 BM004074 9.060

#### Algemeen

Tür Yer Dutch vehicle Chassis nummer HW90/12 Veldhoven, Netherlands

2331366 Available at Boss Machinery! This Hamm HW90/12 Roller from 1989 has an engine power of - kW and counts 9060 operational hours. Always worked in The Netherlands. The total weight of this Hamm HW90/12 is 12000 kg and the dimensions are 4.95 x 2.05 x 3.25. Furthermore, this HW90/12 is equipped with . Do you want more information or do you want to try the Hamm HW90/12 at our yard? Please let us know.

Aç?klama

#### Maten / Gewichten

Boyutlar U\*G\*Y A??rl?k 4.95 x 2.05 x 3.25 12000

### Motor informatie

Motor markas? Engine model Silindirler Deutz F3L 912 4

#### Banden / Rupsen