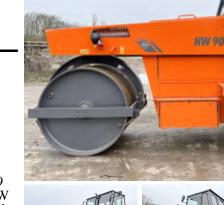

# Hamm Hamm HW90/12

## € 22.500özel

Y?l Referans numaras? Hours 1989 BM004074 9.060

#### Algemeen

Tür Yer Dutch vehicle Chassis nummer HW90/12 Veldhoven, Netherlands

2331366 Available at Boss Machinery! This Hamm HW90/12 Roller from 1989 has an engine power of - kW and counts 9060 operational hours. Always worked in The Netherlands. The total weight of this Hamm HW90/12 is 12000 kg and the dimensions are 4.95 x 2.05 x 3.25. Furthermore, this HW90/12 is equipped with . Do you want more information or do you want to try the Hamm HW90/12 at our yard? Please let us know.

#### Maten / Gewichten

Boyutlar U\*G\*Y A??rl?k 4.95 x 2.05 x 3.25 12000