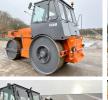

#### Algemeen

Tür Yer Dutch vehicle Chassis nummer HW90/12 Veldhoven, Netherlands

2331366 Available at Boss Machinery! This Hamm HW90/12 Roller from 1989 has an engine power of - kW and counts 9060 operational hours. Always worked in The Netherlands. The total weight of this Hamm HW90/12 is 12000 kg and the dimensions are 4.95 x 2.05 x 3.25. Furthermore, this HW90/12 is equipped with . Do you want more information or do you want to try the Hamm HW90/12 at our yard? Please let us know.