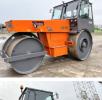

#### Algemeen

Tür Yer Dutch vehicle Chassis nummer HW90/12 Veldhoven, Netherlands

2331366 Available at Boss Machinery! This Hamm HW90/12 Roller from 1989 has an engine power of - kW and counts 9060 operational hours. Always worked in The Netherlands. The total weight of this Hamm HW90/12 is 12000 kg and the dimensions are 4.95 x 2.05 x 3.25. Furthermore, this HW90/12 is equipped with . Do you want more information or do you want to try the Hamm HW90/12 at our yard? Please let us know.