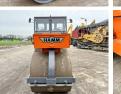

#### Algemeen

Tür Yer Dutch vehicle Chassis nummer HW90/12 Veldhoven, Netherlands

2331366 Available at Boss Machinery! This Hamm HW90/12 Roller from 1989 has an engine power of - kW and counts 9060 operational hours. Always worked in The Netherlands. The total weight of this Hamm HW90/12 is 12000 kg and the dimensions are 4.95 x 2.05 x 3.25. Furthermore, this HW90/12 is equipped with . Do you want more information or do you want to try the Hamm HW90/12 at our yard? Please let us know.