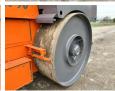

# Hamm Hamm HW90/12

## € 22.500özel

Y?l Referans numaras? Hours 1989 BM004074 9.060

#### Algemeen

Tür Yer Dutch vehicle Chassis nummer HW90/12 Veldhoven, Netherlands

2331366 Available at Boss Machinery! This Hamm HW90/12 Roller from 1989 has an engine power of - kW and counts 9060 operational hours. Always worked in The Netherlands. The total weight of this Hamm HW90/12 is 12000 kg and the dimensions are 4.95 x 2.05 x 3.25. Furthermore, this HW90/12 is equipped with . Do you want more information or do you want to try the Hamm HW90/12 at our yard? Please let us know.

Aç?klama

#### Maten / Gewichten

Boyutlar U\*G\*Y A??rl?k 4.95 x 2.05 x 3.25 12000

### Motor informatie

Motor markas? Engine model Silindirler Deutz F3L 912 4

#### Banden / Rupsen