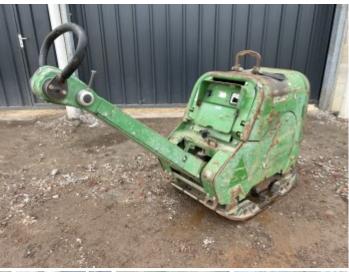

## Algemeen

Tür Yer First owner Certificaat CR8 Veldhoven, Netherlands

CE + EPA Available at Boss Machinery! This Weber CR8 Roller from 2013 has an engine power of 10.1 kW and counts 684 operational hours. Bought from the first owner. The total weight of this Weber CR8 is 601 kg and the dimensions are -. Furthermore, this CR8 is equipped with . The Weber Roller also has a CE + EPA marking. Do you want more information or do you want to try the Weber CR8 at our yard? Please let us know.