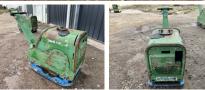

## **Algemeen**

Tür CR8

Yer Veldhoven, Netherlands

First owner

Aç?klama

Certificaat CE + EPA

Available at Boss

Machinery! This Weber CR8 Roller from 2013 has an engine power of 10.1 kW and counts 817 operational hours. Bought from the first owner.

The total weight of this Weber CR8 is 601 kg and the

dimensions are -.

Furthermore, this CR8 is equipped with . The Weber Roller also has a CE + EPA marking. Do you want more information or do you want to try the Weber CR8 at our yard? Please let us know.