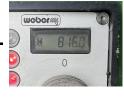

## Weber

## **Weber CR8**

# BUSS MACHINERY

## € 4.950özel

Y?1 **2013** 

Referans numaras? **BM005019** 

Hours **817** 

## **Algemeen**

Tür CR8

Yer Veldhoven, Netherlands

First owner

Aç?klama

Certificaat CE + EPA

Available at Boss

Machinery! This Weber CR8 Roller from 2013 has an engine power of 10.1 kW and counts 817 operational hours. Bought from the first owner.

The total weight of this Weber CR8 is 601 kg and the

dimensions are -.

Furthermore, this CR8 is equipped with . The Weber Roller also has a CE + EPA marking. Do you want more information or do you want to try the Weber CR8 at our yard? Please let us know.

#### **Maten / Gewichten**

A??rl?k 601

## **Motor informatie**

Motor markas? Hatz Engine model 1D81Z KW cinsinden kapasite 10.1