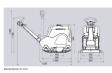

The total weight of this Weber CR8 is 601 kg and the

dimensions are -.

Furthermore, this CR8 is equipped with . The Weber Roller also has a CE + EPA marking. Do you want more information or do you want to try the Weber CR8 at our yard? Please let us know.

#### **Maten / Gewichten**

A??rl?k 601