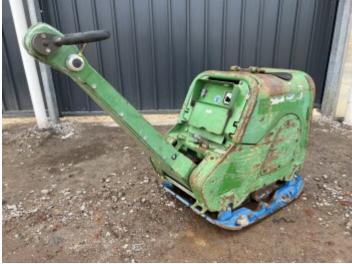

## **Algemeen**

Tür CR8

Yer Veldhoven, Netherlands

First owner

Aç?klama

Certificaat CE + EPA

Available at Boss

Machinery! This Weber CR8 Roller from 2013 has an engine power of 10.1 kW and counts 817 operational hours. Bought from the first owner.

The total weight of this Weber CR8 is 601 kg and the

dimensions are -.

Furthermore, this CR8 is equipped with . The Weber Roller also has a CE + EPA marking. Do you want more information or do you want to try the Weber CR8 at our yard? Please let us know.