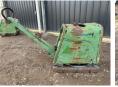

### **Algemeen**

Tür CR8 CCD

Yer Veldhoven, Netherlands

First owner

Aç?klama

Certificaat CE + EPA

Available at Boss

Machinery! This Weber CR8 CCD Roller from 2011 has an engine power of 9.4 kW and counts 787 operational hours. Bought from the first owner. The total weight of this Weber CR8 CCD is 589

kg and the dimensions are -. Furthermore, this CR8 CCD is equipped with . The Weber Roller also has a CE + EPA marking. Do you want more information or do you want to try the Weber CR8 CCD at

to try the Weber CR8 CCD at our yard? Please let us know.