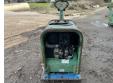

### **Algemeen**

Tür CR8 CCD

Yer Veldhoven, Netherlands

First owner

Aç?klama

Certificaat CE + EPA

Available at Boss

Machinery! This Weber CR8 CCD Roller from 2011 has an engine power of 9.4 kW and counts 787 operational hours. Bought from the first owner. The total weight of this Weber CR8 CCD is 589

kg and the dimensions are -. Furthermore, this CR8 CCD is equipped with . The Weber Roller also has a CE + EPA marking. Do you want more information or do you want to try the Weber CR8 CCD at

to try the Weber CR8 CCD at our yard? Please let us know.

### **Motor informatie**

Motor markas? Hatz Engine model 1D81Z KW cinsinden kapasite 9.4