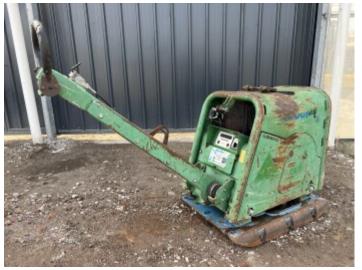

### **Algemeen**

Tür CR8 CCD

Yer Veldhoven, Netherlands

First owner

Aç?klama

Certificaat CE + EPA

Available at Boss

Machinery! This Weber CR8 CCD Roller from 2011 has an engine power of 9.4 kW and counts 787 operational hours. Bought from the first owner. The total weight of this Weber CR8 CCD is 589

kg and the dimensions are -. Furthermore, this CR8 CCD is equipped with . The Weber Roller also has a CE + EPA marking. Do you want more information or do you want to try the Weber CR8 CCD at

to try the Weber CR8 CCD at our yard? Please let us know.