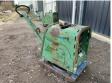

### **Algemeen**

Tür CR8 CCD

Yer Veldhoven, Netherlands

First owner

Aç?klama

Certificaat CE + EPA

Available at Boss

Machinery! This Weber CR8 CCD Roller from 2011 has an engine power of 9.4 kW and counts 787 operational hours. Bought from the first owner. The total weight of this Weber CR8 CCD is 589

kg and the dimensions are -. Furthermore, this CR8 CCD is equipped with . The Weber Roller also has a CE + EPA marking. Do you want more information or do you want to try the Weber CR8 CCD at

to try the Weber CR8 CCD at our yard? Please let us know.