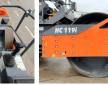

#### Algemeen

Tür Yer

Certificaat

Aç?klama

HC119i Veldhoven, Netherlands NOT FOR SALE IN EU / NO CE MARK Available at Boss Machinery! This Hamm HC119i Roller from 2022 has an engine power of 90 kW and counts 5 operational hours. The total weight of this Hamm HC119i is 11190 kg and the dimensions are 5.95 x 2.30 x 3.10. Furthermore, this HC119i is equipped with . The Hamm Roller also has a NOT FOR SALE IN EU / NO CE MARK marking. Do you want more information or do you want to try the Hamm HC119i at our yard? Please let us know. MACHINE NOT CE MARKED, NOT FOR USE WITHIN EU