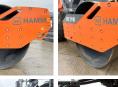

#### Algemeen

Tür Yer

Certificaat

Aç?klama

HC119i Veldhoven, Netherlands NOT FOR SALE IN EU / NO CE MARK Available at Boss Machinery! This Hamm HC119i Roller from 2022 has an engine power of 90 kW and counts 5 operational hours. The total weight of this Hamm HC119i is 11190 kg and the dimensions are 5.95 x 2.30 x 3.10. Furthermore, this HC119i is equipped with . The Hamm Roller also has a NOT FOR SALE IN EU / NO CE MARK marking. Do you want more information or do you want to try the Hamm HC119i at our yard? Please let us know. MACHINE NOT CE MARKED, NOT FOR USE WITHIN EU