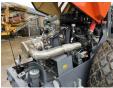

#### Algemeen

Tür Yer

Certificaat

Aç?klama

HC119i Veldhoven, Netherlands NOT FOR SALE IN EU / NO CE MARK Available at Boss Machinery! This Hamm HC119i Roller from 2022 has an engine power of 90 kW and counts 5 operational hours. The total weight of this Hamm HC119i is 11190 kg and the dimensions are 5.95 x 2.30 x 3.10. Furthermore, this HC119i is equipped with . The Hamm Roller also has a NOT FOR SALE IN EU / NO CE MARK marking. Do you want more information or do you want to try the Hamm HC119i at our yard? Please let us know. MACHINE NOT CE MARKED, NOT FOR USE WITHIN EU

### Motor informatie

Engine model Silindirler

**Cummins MACHINE NOT** CE MARKED, NOT FOR USE WITHIN EU OSB 4.5 CIVD1 4