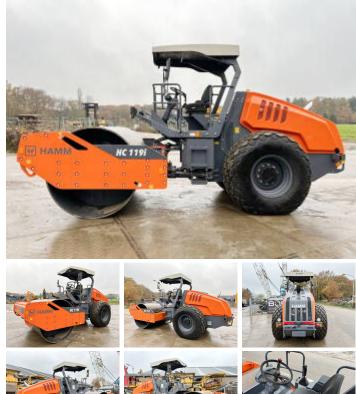

#### Algemeen

Tür Yer

Certificaat

Aç?klama

HC119i Veldhoven, Netherlands NOT FOR SALE IN EU / NO CE MARK Available at Boss Machinery! This Hamm HC119i Roller from 2022 has an engine power of 90 kW and counts 5 operational hours. The total weight of this Hamm HC119i is 11190 kg and the dimensions are 5.95 x 2.30 x 3.10. Furthermore, this HC119i is equipped with . The Hamm Roller also has a NOT FOR SALE IN EU / NO CE MARK marking. Do you want more information or do you want to try the Hamm HC119i at our yard? Please let us know. MACHINE NOT CE MARKED, NOT FOR USE WITHIN EU

### Maten / Gewichten

Boyutlar U\*G\*Y A??rl?k

5.95 x 2.30 x 3.10 11190

90

### Motor informatie

Engine model Silindirler

**Cummins MACHINE NOT** CE MARKED, NOT FOR USE WITHIN EU OSB 4.5 CIVD1 4