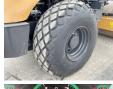

n**

Aç?klama

Tür 1107FX

Yer Veldhoven, Netherlands
Certificaat NOT FOR SALE IN EU /
NO CE MARK

Available at Boss
Machinery! This Case
1107FX Roller from 2023
has an engine power of - kW
and counts 5 operational
hours. The total weight of
this Case 1107FX is 10460
kg kg and the dimensions are

5.55 x 2.35 x 3.40.

Furthermore, this 1107FX is equipped with . The Case Roller also has a NOT FOR SALE IN EU / NO CE MARK marking. Do you want more information or do you want to try the Case

1107FX at our yard? Please

let us know.

## Maten / Gewichten

Boyutlar U\*G\*Y 5.55 x 2.35 x 3.40

A??rl?k 10460 kg

#### **Technische informatie**

Fuel Tank: 235L

#### **Motor informatie**

Motor markas? FPT (FIAT POWER TRAIN)

Engine model F5C Silindirler 4

Turbo

## Banden / Rupsen

























100% 100% 23.1-26