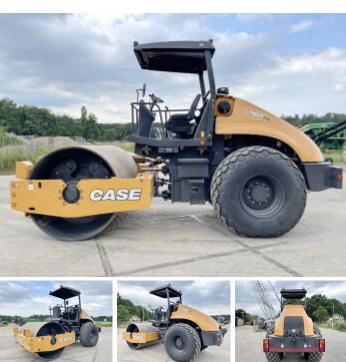

## **Algemeen**

Aç?klama

Tür 1107FX

Yer Veldhoven, Netherlands
Certificaat NOT FOR SALE IN EU /
NO CE MARK

Available at Boss
Machinery! This Case
1107FX Roller from 2023
has an engine power of - kW
and counts 5 operational
hours. The total weight of
this Case 1107FX is 10460
kg kg and the dimensions are

5.55 x 2.35 x 3.40.

Furthermore, this 1107FX is equipped with . The Case Roller also has a NOT FOR SALE IN EU / NO CE MARK marking. Do you want more information or do you want to try the Case

1107FX at our yard? Please

## Maten / Gewichten

Boyutlar U\*G\*Y 5.55 x 2.35 x 3.40

A??rl?k 10460 kg