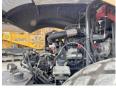

#### **Motor informatie**

Motor markas? FPT (FIAT POWER TRAIN)

Engine model F5C Silindirler 4

Turbo