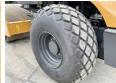

een**

Aç?klama

Tür 1107FX

Yer Veldhoven, Netherlands
Certificaat NOT FOR SALE IN EU /
NO CE MARK

Available at Boss
Machinery! This Case
1107FX Roller from 2023
has an engine power of - kW
and counts 5 operational
hours. The total weight of
this Case 1107FX is 10460
kg kg and the dimensions are

5.55 x 2.35 x 3.40.

Furthermore, this 1107FX is equipped with . The Case Roller also has a NOT FOR SALE IN EU / NO CE MARK marking. Do you want more information or do you want to try the Case

1107FX at our yard? Please

let us know.

## Maten / Gewichten

Boyutlar U\*G\*Y 5.55 x 2.35 x 3.40

A??rl?k 10460 kg

#### **Technische informatie**

Fuel Tank: 235L

#### **Motor informatie**

Motor markas? FPT (FIAT POWER TRAIN)

Engine model F5C Silindirler 4

Turbo

## Banden / Rupsen

























100% 100% 23.1-26