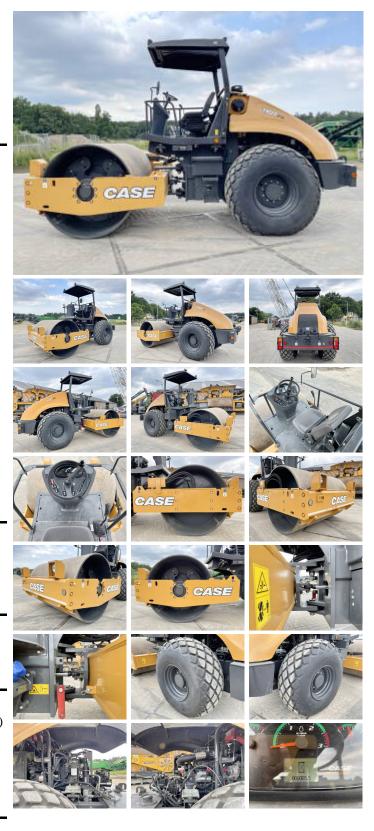

## **Algemeen**

Tür 1107FX

Yer Veldhoven, Netherlands
Certificaat NOT FOR SALE IN EU /
NO CE MARK

Available at Boss Machinery! This Case 1107FX Roller from 2023 has an engine power of - kW and counts 5 operational hours. The total weight of this Case 1107FX is 10460 kg kg and the dimensions are

5.55 x 2.35 x 3.40.

Aç?klama

Furthermore, this 1107FX is equipped with . The Case Roller also has a NOT FOR

SALE IN EU / NO CE MARK marking. Do you want more information or do you want to try the Case 1107FX at our yard? Please

# Maten / Gewichten

Boyutlar U\*G\*Y 5.55 x 2.35 x 3.40

A??rl?k 10460 kg

#### **Technische informatie**

Fuel Tank: 235L

#### **Motor informatie**

Motor markas? FPT (FIAT POWER TRAIN)

Engine model F5C Silindirler 4

Turbo