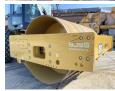

#### **Algemeen**

Aç?klama

Tür CS66B

Yer Veldhoven, Netherlands

Certificaat Cl

Chassis nummer CATCS66BE48700749

Available at Boss

Machinery! This Caterpillar CS66B Roller from 2021 has an engine power of 117 kW and counts 1590 operational hours. The total weight of this Caterpillar CS66B is 12362 kg and the dimensions

are 5.95 x 2.35 x 3.15. Furthermore, this CS66B is

equipped with Klima, Camera. The Caterpillar Roller also has a CE marking. Do you want more information or do you want to try the Caterpillar CS66B at our yard? Please let us