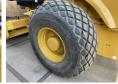

Certificaat Cl

Chassis nummer CATCS66BE48700749

Available at Boss

Machinery! This Caterpillar CS66B Roller from 2021 has an engine power of 117 kW and counts 1590 operational hours. The total weight of this Caterpillar CS66B is 12362 kg and the dimensions

are 5.95 x 2.35 x 3.15. Furthermore, this CS66B is

equipped with Klima, Camera. The Caterpillar Roller also has a CE marking. Do you want more information or do you want to try the Caterpillar CS66B at our yard? Please let us

know.

### Maten / Gewichten

A??rl?k 12362

Boyutlar U\*G\*Y 5.95 x 2.35 x 3.15

#### **Motor informatie**

Motor markas? Caterpillar Engine model C4.4 Acert

Silindirler 4

Turbo

KW cinsinden kapasite 117

#### Banden / Rupsen

100% 100% 23.1-26

#### **Opties**

Klima Camera