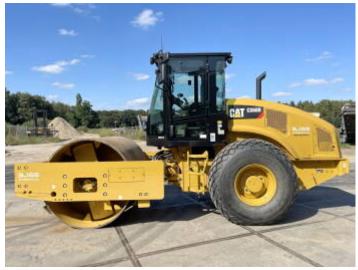

#### **Algemeen**

Aç?klama

Tür CS66B

Yer Veldhoven, Netherlands

Certificaat Cl

Chassis nummer CATCS66BE48700749

Available at Boss

Machinery! This Caterpillar CS66B Roller from 2021 has an engine power of 117 kW and counts 1590 operational hours. The total weight of this Caterpillar CS66B is 12362 kg and the dimensions

are 5.95 x 2.35 x 3.15. Furthermore, this CS66B is

equipped with Klima, Camera. The Caterpillar Roller also has a CE marking. Do you want more information or do you want to try the Caterpillar CS66B at our yard? Please let us