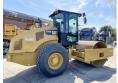

#### **Algemeen**

Aç?klama

Tür CS66B

Yer Veldhoven, Netherlands

Certificaat Cl

Chassis nummer CATCS66BE48700749

Available at Boss

Machinery! This Caterpillar CS66B Roller from 2021 has an engine power of 117 kW and counts 1590 operational hours. The total weight of this Caterpillar CS66B is 12362 kg and the dimensions