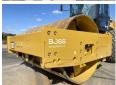

#### **Algemeen**

Aç?klama

Tür CS66B

Yer Veldhoven, Netherlands

Certificaat Cl

Chassis nummer CATCS66BE48700749

Available at Boss

Machinery! This Caterpillar CS66B Roller from 2021 has an engine power of 117 kW and counts 1590 operational hours. The total weight of this Caterpillar CS66B is 12362 kg and the dimensions

are 5.95 x 2.35 x 3.15. Furthermore, this CS66B is

equipped with Klima, Camera. The Caterpillar Roller also has a CE marking. Do you want more information or do you want to try the Caterpillar CS66B at our yard? Please let us