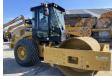

#### **Algemeen**

Aç?klama

Tür CS66B

Yer Veldhoven, Netherlands

Certificaat Cl

Chassis nummer CATCS66BE48700749

Available at Boss

Machinery! This Caterpillar CS66B Roller from 2021 has an engine power of 117 kW and counts 1590 operational hours. The total weight of this Caterpillar CS66B is 12362 kg and the dimensions