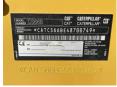

#### **Algemeen**

Aç?klama

Tür CS66B

Yer Veldhoven, Netherlands

Certificaat Cl

Chassis nummer CATCS66BE48700749

Available at Boss

Machinery! This Caterpillar CS66B Roller from 2021 has an engine power of 117 kW and counts 1590 operational hours. The total weight of this Caterpillar CS66B is 12362 kg and the dimensions