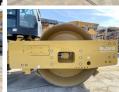

#### **Algemeen**

Aç?klama

Tür CS66B

Yer Veldhoven, Netherlands

Certificaat Cl

Chassis nummer CATCS66BE48700749

Available at Boss

Machinery! This Caterpillar CS66B Roller from 2021 has an engine power of 117 kW and counts 1590 operational hours. The total weight of this Caterpillar CS66B is 12362 kg and the dimensions

are 5.95 x 2.35 x 3.15. Furthermore, this CS66B is

equipped with Klima, Camera. The Caterpillar Roller also has a CE marking. Do you want more information or do you want to try the Caterpillar CS66B at our yard? Please let us