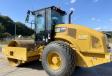

#### **Algemeen**

Aç?klama

Tür CS66B

Yer Veldhoven, Netherlands

Certificaat Cl

Chassis nummer CATCS66BE48700749

Available at Boss

Machinery! This Caterpillar CS66B Roller from 2021 has an engine power of 117 kW and counts 1590 operational hours. The total weight of this Caterpillar CS66B is 12362 kg and the dimensions

are 5.95 x 2.35 x 3.15. Furthermore, this CS66B is

equipped with Klima, Camera. The Caterpillar Roller also has a CE marking. Do you want more information or do you want to try the Caterpillar CS66B at our yard? Please let us