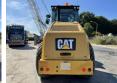

#### **Algemeen**

Aç?klama

Tür CS66B

Yer Veldhoven, Netherlands

Certificaat Cl

Chassis nummer CATCS66BE48700749

Available at Boss

Machinery! This Caterpillar CS66B Roller from 2021 has an engine power of 117 kW and counts 1590 operational hours. The total weight of this Caterpillar CS66B is 12362 kg and the dimensions

are 5.95 x 2.35 x 3.15. Furthermore, this CS66B is

equipped with Klima, Camera. The Caterpillar Roller also has a CE marking. Do you want more information or do you want to try the Caterpillar CS66B at our yard? Please let us