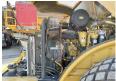

#### **Algemeen**

Aç?klama

Tür CS66B

Yer Veldhoven, Netherlands

Certificaat Cl

Chassis nummer CATCS66BE48700749

Available at Boss

Machinery! This Caterpillar CS66B Roller from 2021 has an engine power of 117 kW and counts 1590 operational hours. The total weight of this Caterpillar CS66B is 12362 kg and the dimensions

are 5.95 x 2.35 x 3.15. Furthermore, this CS66B is

equipped with Klima, Camera. The Caterpillar Roller also has a CE marking. Do you want more information or do you want to try the Caterpillar CS66B at our yard? Please let us

#### **Motor informatie**

Motor markas? Caterpillar Engine model C4.4 Acert

Silindirler 4

Turbo

KW cinsinden kapasite 117