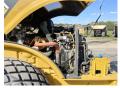

#### **Algemeen**

Aç?klama

Tür CS66B

Yer Veldhoven, Netherlands

Certificaat Cl

Chassis nummer CATCS66BE48700749

Available at Boss

Machinery! This Caterpillar CS66B Roller from 2021 has an engine power of 117 kW and counts 1590 operational hours. The total weight of this Caterpillar CS66B is 12362 kg and the dimensions

are 5.95 x 2.35 x 3.15. Furthermore, this CS66B is

equipped with Klima, Camera. The Caterpillar Roller also has a CE marking. Do you want more information or do you want to try the Caterpillar CS66B at our yard? Please let us

#### **Motor informatie**

Motor markas? Caterpillar Engine model C4.4 Acert

Silindirler 4

Turbo

KW cinsinden kapasite 117