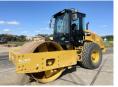

#### **Algemeen**

Aç?klama

Tür CS66B

Yer Veldhoven, Netherlands

Certificaat Cl

Chassis nummer CATCS66BE48700749

Available at Boss

Machinery! This Caterpillar CS66B Roller from 2021 has an engine power of 117 kW and counts 1590 operational hours. The total weight of this Caterpillar CS66B is 12362 kg and the dimensions

are 5.95 x 2.35 x 3.15. Furthermore, this CS66B is

equipped with Klima, Camera. The Caterpillar Roller also has a CE marking. Do you want more information or do you want to try the Caterpillar CS66B at our yard? Please let us