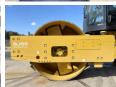

#### **Algemeen**

Aç?klama

Tür CS66B

Yer Veldhoven, Netherlands

Certificaat Cl

Chassis nummer CATCS66BE48700749

Available at Boss

Machinery! This Caterpillar CS66B Roller from 2021 has an engine power of 117 kW and counts 1590 operational hours. The total weight of this Caterpillar CS66B is 12362 kg and the dimensions

are 5.95 x 2.35 x 3.15. Furthermore, this CS66B is

equipped with Klima, Camera. The Caterpillar Roller also has a CE marking. Do you want more information or do you want to try the Caterpillar CS66B at our yard? Please let us