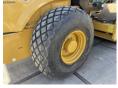

ertificaat Cl

Chassis nummer CATCS66BE48700749

Available at Boss

Machinery! This Caterpillar CS66B Roller from 2021 has an engine power of 117 kW and counts 1590 operational hours. The total weight of this Caterpillar CS66B is 12362 kg and the dimensions

are 5.95 x 2.35 x 3.15. Furthermore, this CS66B is

equipped with Klima, Camera. The Caterpillar Roller also has a CE marking. Do you want more information or do you want to try the Caterpillar CS66B at our yard? Please let us

know.

### Maten / Gewichten

A??rl?k 12362

Boyutlar U\*G\*Y 5.95 x 2.35 x 3.15

#### **Motor informatie**

Motor markas? Caterpillar Engine model C4.4 Acert

Silindirler 4

Turbo

KW cinsinden kapasite 117

#### Banden / Rupsen

100% 100% 23.1-26

#### **Opties**

Klima Camera