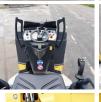

## Algemeen

Tür Yer Certificaat Chassis nummer

BW120AD-5 Veldhoven, Netherlands CE + EPA961880632152 Available at Boss Machinery! This Bomag BW120AD-5 Roller from 2021 has an engine power of 18.5 kW and counts 240 operational hours. The total weight of this Bomag BW120AD-5 is 2700 kg and the dimensions are 2.55 x 1.30 x 1.90. Furthermore, this BW120AD-5 is equipped with . The Bomag Roller also has a CE + EPA marking. Do you want more information or do you want to try the Bomag BW120AD-5 at our yard? Please let us know.