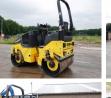

## Algemeen

Tür Yer Certificaat Chassis nummer

BW120AD-5 Veldhoven, Netherlands CE + EPA961880632152 Available at Boss Machinery! This Bomag BW120AD-5 Roller from 2021 has an engine power of 18.5 kW and counts 240 operational hours. The total weight of this Bomag BW120AD-5 is 2700 kg and the dimensions are 2.55 x 1.30 x 1.90. Furthermore, this BW120AD-5 is equipped with . The Bomag Roller also has a CE + EPA marking. Do you want more information or do you want to try the Bomag BW120AD-5 at our yard? Please let us know.