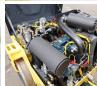

## **Motor informatie**

| Motor markas?         | Kubota |
|-----------------------|--------|
| Engine model          | D1703  |
| Silindirler           | 3      |
| Turbo                 |        |
| KW cinsinden kapasite | 18.5   |
|                       |        |