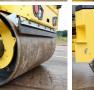

## Algemeen

Tür Yer Certificaat Chassis nummer

BW120AD-5 Veldhoven, Netherlands CE + EPA961880632152 Available at Boss Machinery! This Bomag BW120AD-5 Roller from 2021 has an engine power of 18.5 kW and counts 240 operational hours. The total weight of this Bomag BW120AD-5 is 2700 kg and the dimensions are 2.55 x 1.30 x 1.90. Furthermore, this BW120AD-5 is equipped with . The Bomag Roller also has a CE + EPA marking. Do you want more information or do you want to try the Bomag BW120AD-5 at our yard? Please let us know.