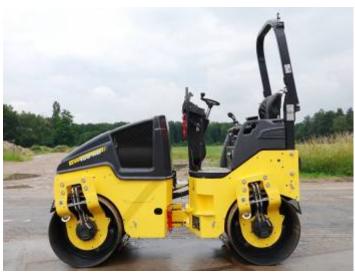

## Algemeen

Tür Yer Certificaat Chassis nummer

BW120AD-5 Veldhoven, Netherlands CE + EPA961880632152 Available at Boss Machinery! This Bomag BW120AD-5 Roller from 2021 has an engine power of 18.5 kW and counts 240 operational hours. The total weight of this Bomag BW120AD-5 is 2700 kg and the dimensions are 2.55 x 1.30 x 1.90. Furthermore, this BW120AD-5 is equipped with . The Bomag Roller also has a CE + EPA marking. Do you want more information or do you want to try the Bomag BW120AD-5 at our yard? Please let us know.