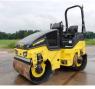

## Algemeen

Tür Yer Certificaat Chassis nummer

BW120AD-5 Veldhoven, Netherlands CE + EPA961880632152 Available at Boss Machinery! This Bomag BW120AD-5 Roller from 2021 has an engine power of 18.5 kW and counts 240 operational hours. The total weight of this Bomag BW120AD-5 is 2700 kg and the dimensions are 2.55 x 1.30 x 1.90. Furthermore, this BW120AD-5 is equipped with . The Bomag Roller also has a CE + EPA marking. Do you want more information or do you want to try the Bomag BW120AD-5 at our yard? Please let us know.