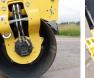

## Algemeen

Tür Yer Certificaat Chassis nummer

BW120AD-5 Veldhoven, Netherlands CE + EPA961880632152 Available at Boss Machinery! This Bomag BW120AD-5 Roller from 2021 has an engine power of 18.5 kW and counts 240 operational hours. The total weight of this Bomag BW120AD-5 is 2700 kg and the dimensions are 2.55 x 1.30 x 1.90. Furthermore, this BW120AD-5 is equipped with . The Bomag Roller also has a CE + EPA marking. Do you want more information or do you want to try the Bomag BW120AD-5 at our yard? Please let us know.