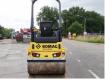

## Algemeen

Tür Yer Certificaat Chassis nummer

BW120AD-5 Veldhoven, Netherlands CE + EPA961880632152 Available at Boss Machinery! This Bomag BW120AD-5 Roller from 2021 has an engine power of 18.5 kW and counts 240 operational hours. The total weight of this Bomag BW120AD-5 is 2700 kg and the dimensions are 2.55 x 1.30 x 1.90. Furthermore, this BW120AD-5 is equipped with . The Bomag Roller also has a CE + EPA marking. Do you want more information or do you want to try the Bomag BW120AD-5 at our yard? Please let us know.