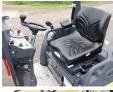

## Algemeen

Tür Yer Certificaat Chassis nummer

BW120AD-5 Veldhoven, Netherlands CE + EPA961880632152 Available at Boss Machinery! This Bomag BW120AD-5 Roller from 2021 has an engine power of 18.5 kW and counts 240 operational hours. The total weight of this Bomag BW120AD-5 is 2700 kg and the dimensions are 2.55 x 1.30 x 1.90. Furthermore, this BW120AD-5 is equipped with . The Bomag Roller also has a CE + EPA marking. Do you want more information or do you want to try the Bomag BW120AD-5 at our yard? Please let us know.