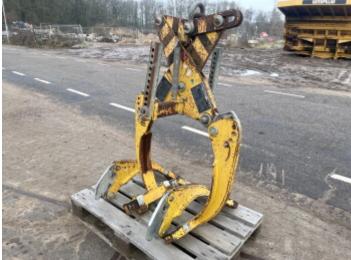

## Algemeen

Aç?klama

Tür Grabber

Yer Veldhoven, Netherlands

Certificaat

Available at Boss

Machinery! This - Grabber Others from 2017 has an engine power of - kW and counts 0 operational hours. The total weight of this -Grabber is 140 kg and the dimensions are 1.20 x 0.80 x

1.55. Furthermore, this

Grabber is equipped with . The - Others also has a CE marking. Do you want more information or do you want to try the - Grabber at our yard? Please let us know.

## **Maten / Gewichten**

A??rl?k 140

Boyutlar U\*G\*Y 1.20 x 0.80 x 1.55