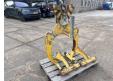

## Algemeen

Aç?klama

Tür Grabber

Yer Veldhoven, Netherlands

Certificaat

Available at Boss

Machinery! This - Grabber Others from 2017 has an engine power of - kW and counts 0 operational hours. The total weight of this -Grabber is 140 kg and the dimensions are 1.20 x 0.80 x

1.55. Furthermore, this

Grabber is equipped with . The - Others also has a CE marking. Do you want more information or do you want to try the - Grabber at our yard? Please let us know.

## **Maten / Gewichten**

A??rl?k 140

Boyutlar U\*G\*Y 1.20 x 0.80 x 1.55