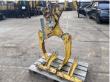

## Algemeen

Aç?klama

Tür Grabber

Yer Veldhoven, Netherlands

Certificaat

Available at Boss

Machinery! This - Grabber Others from 2017 has an engine power of - kW and counts 0 operational hours. The total weight of this -Grabber is 140 kg and the dimensions are 1.20 x 0.80 x

1.55. Furthermore, this

Grabber is equipped with . The - Others also has a CE marking. Do you want more information or do you want to try the - Grabber at our yard? Please let us know.

## **Maten / Gewichten**

A??rl?k 140

Boyutlar U\*G\*Y 1.20 x 0.80 x 1.55