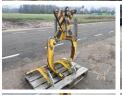

## Algemeen

Aç?klama

Tür Grabber

Yer Veldhoven, Netherlands

Certificaat

Available at Boss

Machinery! This - Grabber Others from 2017 has an engine power of - kW and counts 0 operational hours. The total weight of this -Grabber is 140 kg and the dimensions are 1.20 x 0.80 x

1.55. Furthermore, this

Grabber is equipped with . The - Others also has a CE marking. Do you want more information or do you want to try the - Grabber at our yard? Please let us know.

## **Maten / Gewichten**

A??rl?k 140

Boyutlar U\*G\*Y 1.20 x 0.80 x 1.55