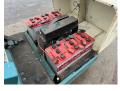

meen**

Tür 215E Sweeper

Yer Veldhoven, Netherlands

Dutch vehicle First owner

Aç?klama

Certificaat CE

Chassis nummer 215521123

Available at Boss Machinery! This Tennant 215E Sweeper Others from 1998 has an engine power of 3 kW and counts 1374 operational hours. Always worked in The Netherlands. Bought from the first owner. The total weight of this

Tennant 215E Sweeper is 1025 kg and the dimensions are 1.80 x 1.25 x 1.40

are 1.80 x 1.25 x 1.40. Furthermore, this 215E Sweeper is equipped with . The Tennant Others also has a CE marking. Do you want more information or do you want to try the Tennant 215E Sweeper at our yard? Please

let us know.

## Maten / Gewichten

A??rl?k 1025

Boyutlar U\*G\*Y 1.80 x 1.25 x 1.40

## **Motor informatie**

KW cinsinden kapasite 3