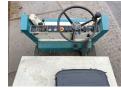

### **Algemeen**

Tür 215E Sweeper

Yer Veldhoven, Netherlands

Dutch vehicle First owner

Aç?klama

Certificaat CE

Chassis nummer 215521123

Available at Boss Machinery! This Tennant 215E Sweeper Others from 1998 has an engine power of 3 kW and counts 1374 operational hours. Always worked in The Netherlands. Bought from the first owner. The total weight of this