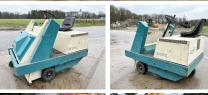

### **Algemeen**

Tür 215E Sweeper

Yer Veldhoven, Netherlands

Dutch vehicle First owner

Aç?klama

Certificaat CE

Chassis nummer 215521123

Available at Boss Machinery! This Tennant 215E Sweeper Others from 1998 has an engine power of 3 kW and counts 1374 operational hours. Always worked in The Netherlands. Bought from the first owner. The total weight of this

Tennant 215E Sweeper is 1025 kg and the dimensions are 1.80 x 1.25 x 1.40

are 1.80 x 1.25 x 1.40. Furthermore, this 215E Sweeper is equipped with . The Tennant Others also has a CE marking. Do you want more information or do you want to try the Tennant 215E Sweeper at our yard? Please