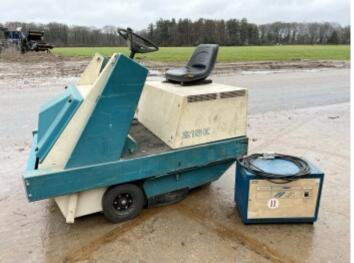

### **Algemeen**

Tür 215E Sweeper

Yer Veldhoven, Netherlands

Dutch vehicle First owner

Aç?klama

Certificaat CE

Chassis nummer 215521123

Available at Boss Machinery! This Tennant 215E Sweeper Others from 1998 has an engine power of 3 kW and counts 1374 operational hours. Always worked in The Netherlands. Bought from the first owner. The total weight of this

Tennant 215E Sweeper is 1025 kg and the dimensions are 1.80 x 1.25 x 1.40

are 1.80 x 1.25 x 1.40. Furthermore, this 215E Sweeper is equipped with . The Tennant Others also has a CE marking. Do you want more information or do you want to try the Tennant 215E Sweeper at our yard? Please