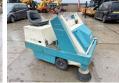

# **Tennant 215E Sweeper**

### **Algemeen**

Tür 215E Sweeper

Yer Veldhoven, Netherlands

Dutch vehicle First owner

Aç?klama

Certificaat CE

Chassis nummer 215521123

Available at Boss Machinery! This Tennant 215E Sweeper Others from 1998 has an engine power of 3 kW and counts 1374 operational hours. Always worked in The Netherlands. Bought from the first owner. The total weight of this