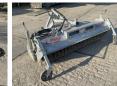

## Algemeen

Tür **KEH 230** 

Yer Veldhoven, Netherlands

First owner

Aç?klama

Sweeper machine type 500 Our all-rounder boasts a robust and compact design and is ideal for cleaning yards, barns and very dirty roads. Technical details: Sweeper (Ø 500 mm), in single-segment design with durable plastic bristles

Equipped with 2 sturdy steering wheels (Ø 250 mm each). The height of the steering wheels only has to be adjusted once Three-stage mechanical swivel (30° to the

left and right) Drive by 1 double-acting control valve