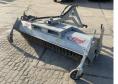

## Algemeen

Tür **KEH 230** 

Yer Veldhoven, Netherlands

First owner

Aç?klama

Sweeper machine type 500 Our all-rounder boasts a robust and compact design and is ideal for cleaning yards, barns and very dirty roads. Technical details: Sweeper (Ø 500 mm), in single-segment design with durable plastic bristles

Equipped with 2 sturdy steering wheels (Ø 250 mm each). The height of the steering wheels only has to be adjusted once Three-stage mechanical swivel (30° to the

left and right) Drive by 1 double-acting control valve