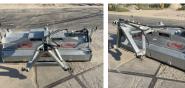

## Algemeen

Tür **KEH 230** 

Yer Veldhoven, Netherlands

First owner

Aç?klama

Sweeper machine type 500 Our all-rounder boasts a robust and compact design and is ideal for cleaning yards, barns and very dirty roads. Technical details: Sweeper (Ø 500 mm), in single-segment design with durable plastic bristles

Equipped with 2 sturdy steering wheels (Ø 250 mm each). The height of the steering wheels only has to be adjusted once Three-stage mechanical swivel (30° to the

left and right) Drive by 1 double-acting control valve