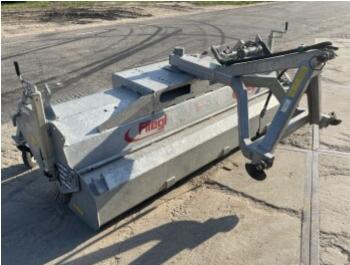

## Algemeen

Tür **KEH 230** 

Yer Veldhoven, Netherlands

First owner

Aç?klama

Sweeper machine type 500 Our all-rounder boasts a robust and compact design and is ideal for cleaning yards, barns and very dirty roads. Technical details: Sweeper (Ø 500 mm), in single-segment design with durable plastic bristles

Equipped with 2 sturdy steering wheels (Ø 250 mm each). The height of the steering wheels only has to be adjusted once Three-stage mechanical swivel (30° to the

left and right) Drive by 1 double-acting control valve