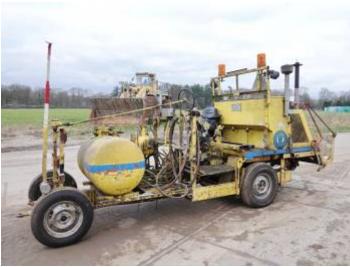

# **Hofmann H26**

#### **Algemeen**

Tür H26

Yer Veldhoven, Netherlands

Available at Boss Machinery! This used Hofmann H26 Others from 1988 has an engine power of

1988 has an engine power of -kW and counts 2251 operational hours. The total weight of this Hofmann H26

Aç?klama is - kg and the dimensions are 5.20 x 1.70 x 2.30.
Furthermore, this H26 is

Furthermore, this H26 is equipped with . Do you want more information or do you want to try the Hofmann H26 at our yard? Please let us