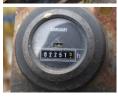

## € 9.500özel

Y?1 1988

Referans numaras? BM004303

Hours 2.251

#### **Algemeen**

Tür H26

Yer Veldhoven, Netherlands

Available at Boss Machinery! This used Hofmann H26 Others from 1988 has an engine power of

1988 has an engine power of -kW and counts 2251 operational hours. The total weight of this Hofmann H26