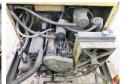

#### **Algemeen**

Tür H26

Yer Veldhoven, Netherlands

Available at Boss Machinery! This used Hofmann H26 Others from 1988 has an engine power of

1988 has an engine power of -kW and counts 2251 operational hours. The total weight of this Hofmann H26

Aç?klama is - kg and the dimensions are 5.20 x 1.70 x 2.30.
Furthermore, this H26 is

Furthermore, this H26 is equipped with . Do you want more information or do you want to try the Hofmann H26 at our yard? Please let us