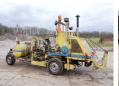

# **Hofmann H26**

#### **Algemeen**

Tür H26

Yer Veldhoven, Netherlands

Available at Boss Machinery! This used Hofmann H26 Others from 1988 has an engine power of

1988 has an engine power of -kW and counts 2251 operational hours. The total weight of this Hofmann H26

Aç?klama is - kg and the dimensions are 5.20 x 1.70 x 2.30.
Furthermore, this H26 is

Furthermore, this H26 is equipped with . Do you want more information or do you want to try the Hofmann H26 at our yard? Please let us