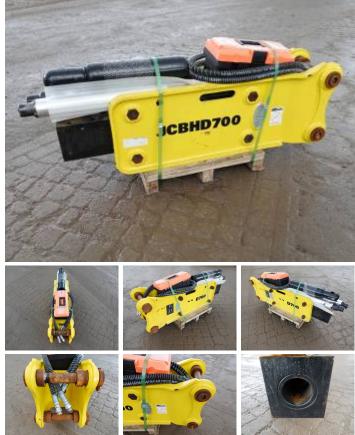

## Algemeen

Tür Yer Certificaat Chassis nummer

Aç?klama

700 Veldhoven, Netherlands CE JC210733 Available at Boss Machinery! This JCBHD 700 Hammer from 2021 has an engine power of - kW and counts 0 operational hours. The total weight of this JCBHD 700 is 300 kg and the dimensions are 1.35 x 0.40 x 0.60. Furthermore, this 700 is equipped with . The JCBHD Hammer also has a CE marking. Do you want more information or do you want to try the JCBHD 700 at our yard? Please let us know.