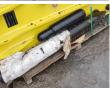

#### **Algemeen**

Aç?klama

Tür G20 2.2 Ton Hammer Yer Veldhoven, Netherlands

Certificaat CE

Chassis nummer PZ2106009

Available at Boss Machinery! This JCBHD G20 2.2 Ton Hammer Hammer from 2021 has an engine power of - kW and counts 0 operational hours. The total weight of this ICBHD G20 2.2 Ton

JCBHD G20 2.2 Ton Hammer is 2200kg kg and the dimensions are 2.12 x

0.55 x 0.73. Furthermore, this G20 2.2 Ton Hammer is equipped with . The JCBHD Hammer also has a CE marking. Do you want more information or do you want to try the JCBHD G20 2.2 Ton Hammer at our yard?