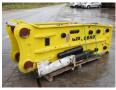

# JCBHD G20 2.2 Ton Hammer

#### **Algemeen**

Aç?klama

Tür G20 2.2 Ton Hammer Yer Veldhoven, Netherlands

Certificaat CE

Chassis nummer PZ2106009

Available at Boss Machinery! This JCBHD G20 2.2 Ton Hammer Hammer from 2021 has an engine power of - kW and counts 0 operational hours. The total weight of this ICBHD G20 2.2 Ton

JCBHD G20 2.2 Ton Hammer is 2200kg kg and the dimensions are 2.12 x

0.55 x 0.73. Furthermore, this G20 2.2 Ton Hammer is equipped with . The JCBHD Hammer also has a CE marking. Do you want more information or do you want to try the JCBHD G20 2.2 Ton Hammer at our yard?