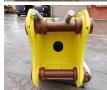

#### **Algemeen**

Aç?klama

Tür G20 2.2 Ton Hammer Yer Veldhoven, Netherlands

Certificaat CE

Chassis nummer PZ2106009

Available at Boss Machinery! This JCBHD G20 2.2 Ton Hammer Hammer from 2021 has an engine power of - kW and counts 0 operational hours. The total weight of this ICBHD G20 2.2 Ton

JCBHD G20 2.2 Ton Hammer is 2200kg kg and the dimensions are 2.12 x

0.55 x 0.73. Furthermore, this G20 2.2 Ton Hammer is equipped with . The JCBHD Hammer also has a CE marking. Do you want more information or do you want to try the JCBHD G20 2.2 Ton Hammer at our yard?