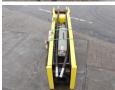

#### **Algemeen**

Aç?klama

Tür G20 2.2 Ton Hammer Yer Veldhoven, Netherlands

Certificaat CE

Chassis nummer PZ2106009

Available at Boss Machinery! This JCBHD G20 2.2 Ton Hammer Hammer from 2021 has an engine power of - kW and counts 0 operational hours. The total weight of this ICBHD G20 2.2 Ton

JCBHD G20 2.2 Ton Hammer is 2200kg kg and the dimensions are 2.12 x

0.55 x 0.73. Furthermore, this G20 2.2 Ton Hammer is equipped with . The JCBHD Hammer also has a CE marking. Do you want more information or do you want to try the JCBHD G20 2.2 Ton Hammer at our yard?