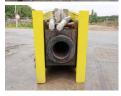

#### **Algemeen**

Aç?klama

Tür G20 2.2 Ton Hammer Yer Veldhoven, Netherlands

Certificaat CE

Chassis nummer PZ2106009

Available at Boss Machinery! This JCBHD G20 2.2 Ton Hammer Hammer from 2021 has an engine power of - kW and counts 0 operational hours. The total weight of this ICBHD G20 2.2 Ton

JCBHD G20 2.2 Ton Hammer is 2200kg kg and the dimensions are 2.12 x

0.55 x 0.73. Furthermore, this G20 2.2 Ton Hammer is equipped with . The JCBHD Hammer also has a CE marking. Do you want more information or do you want to try the JCBHD G20 2.2 Ton Hammer at our yard?