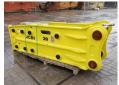

# JCBHD G20 2.2 Ton Hammer

#### **Algemeen**

Aç?klama

Tür G20 2.2 Ton Hammer Yer Veldhoven, Netherlands

Certificaat CE

Chassis nummer PZ2106009

Available at Boss Machinery! This JCBHD G20 2.2 Ton Hammer Hammer from 2021 has an engine power of - kW and counts 0 operational hours. The total weight of this ICBHD G20 2.2 Ton

JCBHD G20 2.2 Ton Hammer is 2200kg kg and the dimensions are 2.12 x

0.55 x 0.73. Furthermore, this G20 2.2 Ton Hammer is equipped with . The JCBHD Hammer also has a CE marking. Do you want more information or do you want to try the JCBHD G20 2.2 Ton Hammer at our yard?