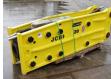

# JCBHD G20 2.2 Ton Hammer

#### **Algemeen**

Aç?klama

Tür G20 2.2 Ton Hammer Yer Veldhoven, Netherlands

Certificaat CE

Chassis nummer PZ2106009

Available at Boss Machinery! This JCBHD G20 2.2 Ton Hammer Hammer from 2021 has an engine power of - kW and counts 0 operational hours. The total weight of this ICBHD G20 2.2 Ton

JCBHD G20 2.2 Ton Hammer is 2200kg kg and the dimensions are 2.12 x

0.55 x 0.73. Furthermore, this G20 2.2 Ton Hammer is equipped with . The JCBHD Hammer also has a CE marking. Do you want more information or do you want to try the JCBHD G20 2.2 Ton Hammer at our yard?