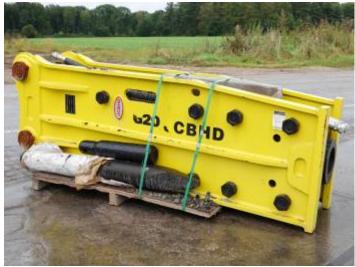

# JCBHD G20 2.2 Ton Hammer

#### **Algemeen**

Aç?klama

Tür G20 2.2 Ton Hammer Yer Veldhoven, Netherlands

Certificaat CE

Chassis nummer PZ2106009

Available at Boss Machinery! This JCBHD G20 2.2 Ton Hammer Hammer from 2021 has an engine power of - kW and counts 0 operational hours. The total weight of this ICBHD G20 2.2 Ton

JCBHD G20 2.2 Ton Hammer is 2200kg kg and the dimensions are 2.12 x

0.55 x 0.73. Furthermore, this G20 2.2 Ton Hammer is equipped with . The JCBHD Hammer also has a CE marking. Do you want more information or do you want to try the JCBHD G20 2.2 Ton Hammer at our yard?

### Maten / Gewichten

Boyutlar U\*G\*Y 2.12 x 0.55 x 0.73

A??rl?k 2200kg

#### **Technische informatie**

Stick Size 25cm Pin Size: 7.5cm