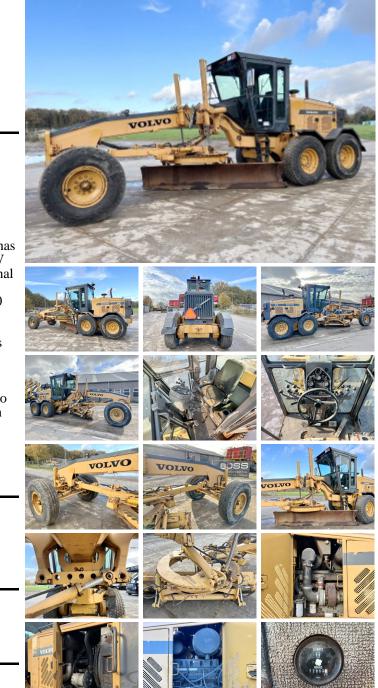

#### Algemeen

Tür Yer Certificaat

G740B Veldhoven, Netherlands EPA Available at Boss Machinery! This Volvo G740B Grader from 2002 has an engine power of 225 kW and counts 12854 operational hours. The total weight of this Volvo G740B is 16840 kg and the dimensions are 8.65 x 2.80 x 3.30. Furthermore, this G740B is equipped with Klima, Backup alarm, Radio, Beacon. The Volvo Grader also has a EPA marking. Do you want more information or do you want to try the Volvo G740B at our yard? Please let us know.

#### Maten / Gewichten

A??rl?k Boyutlar U\*G\*Y 16840 8.65 x 2.80 x 3.30

#### Technische informatie

Sürücü yap?land?rmalar? 6 x 4

#### **Motor informatie**

| Motor markas?         | Cummins |
|-----------------------|---------|
| Engine model          | M11     |
| Silindirler           | 6       |
| Turbo                 |         |
| KW cinsinden kapasite | 225     |

#### Banden / Rupsen

| 60% | 70% | 17.5 R25 |
|-----|-----|----------|
| 70% | 60% | 17.5 R25 |
| 50% | 60% | 17.5 R25 |

### Opties

Klima Backup alarm Radio Beacon