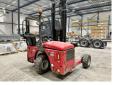

#### **Algemeen**

Tür M4 25.3

Yer Veldhoven, Netherlands

Dutch vehicle

Aç?klama

Certificaat CE Chassis nummer J360024

Available at Boss

Machinery! This Moffett M4 25.3 Forklift from 2010 has an engine power of 25 kW and counts 0 operational hours. Always worked in The Netherlands. The total weight

of this Moffett M4 25.3 is 2240 kg and the dimensions are 2.60 x 2.30 x 2.75.

Furthermore, this M4 25.3 is equipped with . The Moffett Forklift also has a CE marking. Do you want more information or do you want to try the Moffett M4 25.3 at our yard? Please let us know.