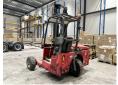

#### **Algemeen**

Tür M4 25.3

Yer Veldhoven, Netherlands

Dutch vehicle

Aç?klama

Certificaat CE Chassis nummer J360024

Available at Boss

Machinery! This Moffett M4 25.3 Forklift from 2010 has an engine power of 25 kW and counts 0 operational hours. Always worked in The Netherlands. The total weight

of this Moffett M4 25.3 is 2240 kg and the dimensions are 2.60 x 2.30 x 2.75.

Furthermore, this M4 25.3 is equipped with . The Moffett Forklift also has a CE marking. Do you want more information or do you want to try the Moffett M4 25.3 at our yard? Please let us know.