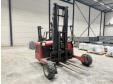

#### **Algemeen**

Tür M4 25.3

Yer Veldhoven, Netherlands

Dutch vehicle

Aç?klama

Certificaat CE Chassis nummer J360024

Available at Boss

Machinery! This Moffett M4 25.3 Forklift from 2010 has an engine power of 25 kW and counts 0 operational hours. Always worked in The Netherlands. The total weight

of this Moffett M4 25.3 is 2240 kg and the dimensions are 2.60 x 2.30 x 2.75.

Furthermore, this M4 25.3 is equipped with . The Moffett Forklift also has a CE marking. Do you want more information or do you want to try the Moffett M4 25.3 at our yard? Please let us know.