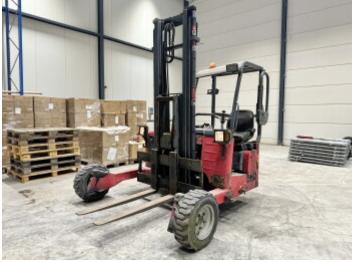

#### **Algemeen**

Tür M4 25.3

Yer Veldhoven, Netherlands

Dutch vehicle

Aç?klama

Certificaat CE Chassis nummer J360024

Available at Boss

Machinery! This Moffett M4 25.3 Forklift from 2010 has an engine power of 25 kW and counts 0 operational hours. Always worked in The Netherlands. The total weight

of this Moffett M4 25.3 is 2240 kg and the dimensions are 2.60 x 2.30 x 2.75.

Furthermore, this M4 25.3 is equipped with . The Moffett Forklift also has a CE marking. Do you want more information or do you want to try the Moffett M4 25.3 at our yard? Please let us know.