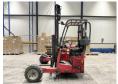

#### **Algemeen**

Tür M4 25.3

Yer Veldhoven, Netherlands

Dutch vehicle

Aç?klama

Certificaat CE Chassis nummer J360024

Available at Boss

Machinery! This Moffett M4 25.3 Forklift from 2010 has an engine power of 25 kW and counts 0 operational hours. Always worked in The Netherlands. The total weight

of this Moffett M4 25.3 is 2240 kg and the dimensions are 2.60 x 2.30 x 2.75.

Furthermore, this M4 25.3 is equipped with . The Moffett Forklift also has a CE marking. Do you want more information or do you want to try the Moffett M4 25.3 at our yard? Please let us know.