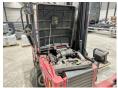

#### **Algemeen**

Tür M4 25.3

Yer Veldhoven, Netherlands

Dutch vehicle

Aç?klama

Certificaat CE Chassis nummer J360024

Available at Boss

Machinery! This Moffett M4 25.3 Forklift from 2010 has an engine power of 25 kW and counts 0 operational hours. Always worked in The Netherlands. The total weight

of this Moffett M4 25.3 is 2240 kg and the dimensions are 2.60 x 2.30 x 2.75.

Furthermore, this M4 25.3 is equipped with . The Moffett Forklift also has a CE marking. Do you want more information or do you want to try the Moffett M4 25.3 at our yard? Please let us know.