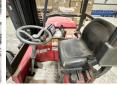

#### **Algemeen**

Tür M4 25.3

Yer Veldhoven, Netherlands

Dutch vehicle

Aç?klama

Certificaat CE Chassis nummer J360024

Available at Boss

Machinery! This Moffett M4 25.3 Forklift from 2010 has an engine power of 25 kW and counts 0 operational hours. Always worked in The Netherlands. The total weight

of this Moffett M4 25.3 is 2240 kg and the dimensions are 2.60 x 2.30 x 2.75.

Furthermore, this M4 25.3 is equipped with . The Moffett Forklift also has a CE marking. Do you want more information or do you want to try the Moffett M4 25.3 at our yard? Please let us know.