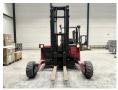

#### **Algemeen**

Tür M4 25.3

Yer Veldhoven, Netherlands

Dutch vehicle

Aç?klama

Certificaat CE Chassis nummer J360024

Available at Boss

Machinery! This Moffett M4 25.3 Forklift from 2010 has an engine power of 25 kW and counts 0 operational hours. Always worked in The Netherlands. The total weight

of this Moffett M4 25.3 is 2240 kg and the dimensions are 2.60 x 2.30 x 2.75.

Furthermore, this M4 25.3 is equipped with . The Moffett Forklift also has a CE marking. Do you want more information or do you want to try the Moffett M4 25.3 at our yard? Please let us know.