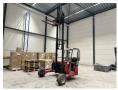

#### **Algemeen**

Tür M4 25.3

Yer Veldhoven, Netherlands

Dutch vehicle

Aç?klama

Certificaat CE Chassis nummer J360024

Available at Boss

Machinery! This Moffett M4 25.3 Forklift from 2010 has an engine power of 25 kW and counts 0 operational hours. Always worked in The Netherlands. The total weight

of this Moffett M4 25.3 is 2240 kg and the dimensions are 2.60 x 2.30 x 2.75.

Furthermore, this M4 25.3 is equipped with . The Moffett Forklift also has a CE marking. Do you want more information or do you want to try the Moffett M4 25.3 at our yard? Please let us know.