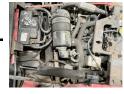

#### **Motor informatie**

Motor markas? Kubota
Engine model D1105-T
KW cinsinden kapasite 25