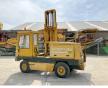

# **Climax CS5 Side Loader**

#### **Algemeen**

Tür CS5 Side Loader

Yer Veldhoven, Netherlands

Available at Boss

Machinery! This Climax CS5 Side Loader Forklift from 0 has an engine power of - kW and counts 11572 operational hours. The total weight of this Climax CS5 Side Loader

is 7500 kg and the

Aç?klama dimensions are 4.50 x 1.98 x 3.45. Furthermore, this CS5

Side Loader is equipped with . Do you want more information or do you want to try the Climax CS5 Side Loader at our yard? Please let