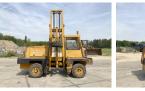

#### **Algemeen**

Tür CS5 Side Loader

Yer Veldhoven, Netherlands

Available at Boss

Machinery! This Climax CS5 Side Loader Forklift from 0 has an engine power of - kW and counts 11572 operational hours. The total weight of this Climax CS5 Side Loader

is 7500 kg and the

Aç?klama dimensions are 4.50 x 1.98 x 3.45. Furthermore, this CS5

Side Loader is equipped with . Do you want more information or do you want to try the Climax CS5 Side Loader at our yard? Please let