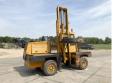

#### **Algemeen**

Tür CS5 Side Loader

Yer Veldhoven, Netherlands

Available at Boss

Machinery! This Climax CS5 Side Loader Forklift from 0 has an engine power of - kW and counts 11572 operational hours. The total weight of this Climax CS5 Side Loader

is 7500 kg and the

Aç?klama dimensions are 4.50 x 1.98 x 3.45. Furthermore, this CS5

Side Loader is equipped with . Do you want more information or do you want to try the Climax CS5 Side Loader at our yard? Please let