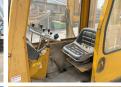

# **Climax CS5 Side Loader**

#### **Algemeen**

Tür CS5 Side Loader

Yer Veldhoven, Netherlands

Available at Boss

Machinery! This Climax CS5 Side Loader Forklift from 0 has an engine power of - kW and counts 11572 operational hours. The total weight of this Climax CS5 Side Loader

is 7500 kg and the

Aç?klama dimensions are 4.50 x 1.98 x 3.45. Furthermore, this CS5

Side Loader is equipped with . Do you want more information or do you want to try the Climax CS5 Side Loader at our yard? Please let