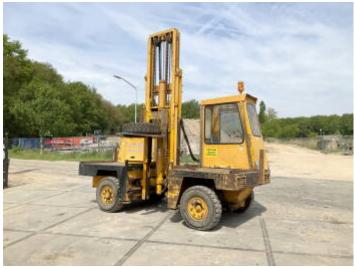

#### **Algemeen**

Tür CS5 Side Loader

Yer Veldhoven, Netherlands

Available at Boss

Machinery! This Climax CS5 Side Loader Forklift from 0 has an engine power of - kW and counts 11572 operational hours. The total weight of this Climax CS5 Side Loader

is 7500 kg and the

Aç?klama dimensions are 4.50 x 1.98 x 3.45. Furthermore, this CS5

Side Loader is equipped with . Do you want more information or do you want to try the Climax CS5 Side Loader at our yard? Please let