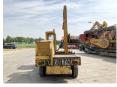

# **Climax CS5 Side Loader**

#### **Algemeen**

Tür CS5 Side Loader

Yer Veldhoven, Netherlands

Available at Boss

Machinery! This Climax CS5 Side Loader Forklift from 0 has an engine power of - kW and counts 11572 operational hours. The total weight of this Climax CS5 Side Loader

is 7500 kg and the

Aç?klama dimensions are 4.50 x 1.98 x 3.45. Furthermore, this CS5

Side Loader is equipped with . Do you want more information or do you want to try the Climax CS5 Side Loader at our yard? Please let