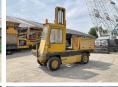

# **Climax CS5 Side Loader**

#### **Algemeen**

Tür CS5 Side Loader

Yer Veldhoven, Netherlands

Available at Boss

Machinery! This Climax CS5 Side Loader Forklift from 0 has an engine power of - kW and counts 11572 operational hours. The total weight of this Climax CS5 Side Loader

is 7500 kg and the

Aç?klama dimensions are 4.50 x 1.98 x 3.45. Furthermore, this CS5

Side Loader is equipped with . Do you want more information or do you want to try the Climax CS5 Side Loader at our yard? Please let