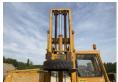

# **Climax CS5 Side Loader**

#### **Algemeen**

Tür CS5 Side Loader

Yer Veldhoven, Netherlands

Available at Boss

Machinery! This Climax CS5 Side Loader Forklift from 0 has an engine power of - kW and counts 11572 operational hours. The total weight of this Climax CS5 Side Loader

is 7500 kg and the

Aç?klama dimensions are 4.50 x 1.98 x 3.45. Furthermore, this CS5

Side Loader is equipped with . Do you want more information or do you want to try the Climax CS5 Side Loader at our yard? Please let