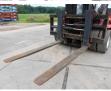

## **Algemeen**

Tür DCG 150-6

Yer Veldhoven, Netherlands

Dutch vehicle

Aç?klama

Certificaat CE

Chassis nummer A40400177

Available at Boss Machinery! This Kalmar DCG 150-6 Forklift from 2013 has an engine power of 164 kW and counts 14200 operational hours. Always worked in The Netherlands. The total weight of this Kalmar DCG 150-6 is 22300

kg and the dimensions are  $7.65 \times 2.60 \times 3.85$ .

Furthermore, this DCG 150-6 is equipped with Radio

is equipped with Radio,
Beacon, Klima, Camera,
Merkezi ya?lama. The
Kalmar Forklift also has a
CE marking. Do you want
more information or do you
want to try the Kalmar DCG
150-6 at our yard? Please let