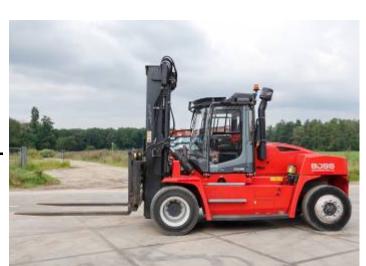

## **Algemeen**

Tür DCG 150-6

Yer Veldhoven, Netherlands

Dutch vehicle

Aç?klama

Certificaat CE

Chassis nummer A40400177

Available at Boss Machinery! This Kalmar DCG 150-6 Forklift from 2013 has an engine power of 164 kW and counts 14200 operational hours. Always worked in The Netherlands. The total weight of this Kalmar DCG 150-6 is 22300

kg and the dimensions are  $7.65 \times 2.60 \times 3.85$ .

Furthermore, this DCG 150-6 is equipped with Radio

is equipped with Radio,
Beacon, Klima, Camera,
Merkezi ya?lama. The
Kalmar Forklift also has a
CE marking. Do you want
more information or do you
want to try the Kalmar DCG
150-6 at our yard? Please let