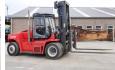

## **Algemeen**

Tür DCG 150-6

Yer Veldhoven, Netherlands

Dutch vehicle

Aç?klama

Certificaat CE

Chassis nummer A40400177

Available at Boss Machinery! This Kalmar DCG 150-6 Forklift from 2013 has an engine power of 164 kW and counts 14200 operational hours. Always worked in The Netherlands. The total weight of this Kalmar DCG 150-6 is 22300

kg and the dimensions are  $7.65 \times 2.60 \times 3.85$ .

Furthermore, this DCG 150-6 is equipped with Radio

is equipped with Radio,
Beacon, Klima, Camera,
Merkezi ya?lama. The
Kalmar Forklift also has a
CE marking. Do you want
more information or do you
want to try the Kalmar DCG
150-6 at our yard? Please let