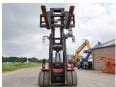

## **Algemeen**

Tür DCG 150-6

Yer Veldhoven, Netherlands

Dutch vehicle

Aç?klama

Certificaat CE

Chassis nummer A40400177

Available at Boss Machinery! This Kalmar DCG 150-6 Forklift from 2013 has an engine power of 164 kW and counts 14200 operational hours. Always worked in The Netherlands. The total weight of this Kalmar DCG 150-6 is 22300

kg and the dimensions are  $7.65 \times 2.60 \times 3.85$ .

Furthermore, this DCG 150-6 is equipped with Radio

is equipped with Radio,
Beacon, Klima, Camera,
Merkezi ya?lama. The
Kalmar Forklift also has a
CE marking. Do you want
more information or do you
want to try the Kalmar DCG
150-6 at our yard? Please let