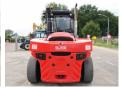

## **Algemeen**

Tür DCG 150-6

Yer Veldhoven, Netherlands

Dutch vehicle

Aç?klama

Certificaat CE

Chassis nummer A40400177

Available at Boss Machinery! This Kalmar DCG 150-6 Forklift from 2013 has an engine power of 164 kW and counts 14200 operational hours. Always worked in The Netherlands. The total weight of this Kalmar DCG 150-6 is 22300

kg and the dimensions are  $7.65 \times 2.60 \times 3.85$ .

Furthermore, this DCG 150-6 is equipped with Radio

is equipped with Radio,
Beacon, Klima, Camera,
Merkezi ya?lama. The
Kalmar Forklift also has a
CE marking. Do you want
more information or do you
want to try the Kalmar DCG
150-6 at our yard? Please let