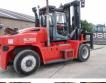

## **Algemeen**

Tür DCG 150-6

Yer Veldhoven, Netherlands

Dutch vehicle

Aç?klama

Certificaat CE

Chassis nummer A40400177

Available at Boss Machinery! This Kalmar DCG 150-6 Forklift from 2013 has an engine power of 164 kW and counts 14200 operational hours. Always worked in The Netherlands. The total weight of this Kalmar DCG 150-6 is 22300

kg and the dimensions are  $7.65 \times 2.60 \times 3.85$ .

Furthermore, this DCG 150-6 is equipped with Radio

is equipped with Radio,
Beacon, Klima, Camera,
Merkezi ya?lama. The
Kalmar Forklift also has a
CE marking. Do you want
more information or do you
want to try the Kalmar DCG
150-6 at our yard? Please let