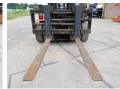

## **Algemeen**

Tür DCG 150-6

Yer Veldhoven, Netherlands

Dutch vehicle

Aç?klama

Certificaat CE

Chassis nummer A40400177

Available at Boss Machinery! This Kalmar DCG 150-6 Forklift from 2013 has an engine power of 164 kW and counts 14200 operational hours. Always worked in The Netherlands. The total weight of this Kalmar DCG 150-6 is 22300

kg and the dimensions are  $7.65 \times 2.60 \times 3.85$ .

Furthermore, this DCG 150-6 is equipped with Radio

is equipped with Radio,
Beacon, Klima, Camera,
Merkezi ya?lama. The
Kalmar Forklift also has a
CE marking. Do you want
more information or do you
want to try the Kalmar DCG
150-6 at our yard? Please let