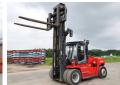

## **Algemeen**

Tür DCG 150-6

Yer Veldhoven, Netherlands

Dutch vehicle

Aç?klama

Certificaat CE

Chassis nummer A40400177

Available at Boss Machinery! This Kalmar DCG 150-6 Forklift from 2013 has an engine power of 164 kW and counts 14200 operational hours. Always worked in The Netherlands. The total weight of this Kalmar DCG 150-6 is 22300

kg and the dimensions are  $7.65 \times 2.60 \times 3.85$ .

Furthermore, this DCG 150-6 is equipped with Radio

is equipped with Radio,
Beacon, Klima, Camera,
Merkezi ya?lama. The
Kalmar Forklift also has a
CE marking. Do you want
more information or do you
want to try the Kalmar DCG
150-6 at our yard? Please let