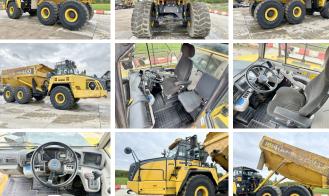

## **Algemeen**

Aç?klama

Tür HM400-5

Yer Veldhoven, Netherlands

Certificaat Cl

Chassis nummer KMTHM016TGD010424

Available at Boss

Machinery! This Komatsu HM400-5 Dump Truck from 2017 has an engine power of 353 kW and counts 5530 operational hours. The total weight of this Komatsu HM400-5 is 35130 kg and the dimensions are 11.20 x 3.60 x 3.85. Furthermore, this HM400-5 is equipped with

HM400-5 is equipped with Heated Seat(s), Radio, Heated Cab, Beacon, Camera, Klima, HVAC (Heating & Airco), Heated Mirrors, Merkezi ya?lama. The Komatsu Dump Truck also has a CE marking. Do you want more information or do you want to try the Komatsu HM400-5 at our

# **Opties**

Heated Seat(s)

Radio

Heated Cab

Beacon

Camera

Klima

HVAC (Heating & Airco)

**Heated Mirrors** 

Merkezi ya?lama