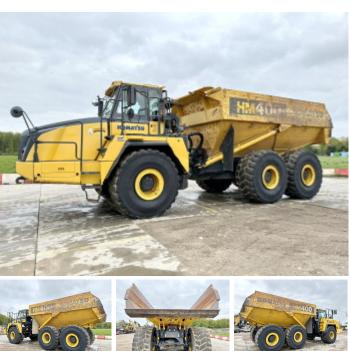

## **Algemeen**

Aç?klama

Tür HM400-5

Yer Veldhoven, Netherlands

Certificaat Cl

Chassis nummer KMTHM016TGD010424

Available at Boss

Machinery! This Komatsu HM400-5 Dump Truck from 2017 has an engine power of 353 kW and counts 5530 operational hours. The total weight of this Komatsu HM400-5 is 35130 kg and the dimensions are 11.20 x 3.60 x 3.85. Furthermore, this HM400-5 is equipped with

HM400-5 is equipped with Heated Seat(s), Radio, Heated Cab, Beacon, Camera, Klima, HVAC (Heating & Airco), Heated Mirrors, Merkezi ya?lama. The Komatsu Dump Truck also has a CE marking. Do you want more information or do you want to try the Komatsu HM400-5 at our

## Maten / Gewichten

Boyutlar U\*G\*Y 11.20 x 3.60 x 3.85

A??rl?k 35130

## **Technische informatie**

Maksimum yük kapasitesi 40000 kg Sürücü yap?land?rmalar? 6x6

#### **Motor informatie**

Motor markas? Komatsu
Engine model SAA6D140E-7

Silindirler 6

Turbo

KW cinsinden kapasite 353