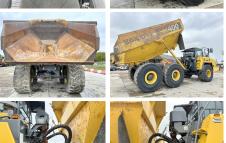

## **Algemeen**

Aç?klama

Tür HM400-5

Yer Veldhoven, Netherlands

Certificaat Cl

Chassis nummer KMTHM016TGD010424

Available at Boss

Machinery! This Komatsu HM400-5 Dump Truck from 2017 has an engine power of 353 kW and counts 5530 operational hours. The total weight of this Komatsu HM400-5 is 35130 kg and the dimensions are 11.20 x 3.60 x 3.85. Furthermore, this HM400-5 is equipped with

HM400-5 is equipped with Heated Seat(s), Radio, Heated Cab, Beacon, Camera, Klima, HVAC (Heating & Airco), Heated Mirrors, Merkezi ya?lama. The Komatsu Dump Truck also has a CE marking. Do you want more information or do you want to try the Komatsu HM400-5 at our

## **Technische informatie**

Maksimum yük kapasitesi 40000 kg Sürücü yap?land?rmalar? 6x6