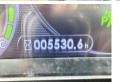

## € 225.000özel

Y?1 **2017**Referans numaras? **BM005777**Hours **5.530** 

## **Algemeen**

Aç?klama

Tür HM400-5

Yer Veldhoven, Netherlands

Certificaat Cl

Chassis nummer KMTHM016TGD010424

Available at Boss

Machinery! This Komatsu HM400-5 Dump Truck from 2017 has an engine power of 353 kW and counts 5530 operational hours. The total weight of this Komatsu HM400-5 is 35130 kg and the dimensions are 11.20 x 3.60 x 3.85. Furthermore, this HM400-5 is equipped with