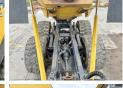

## **Algemeen**

Aç?klama

Tür HM400-5

Yer Veldhoven, Netherlands

Certificaat Cl

Chassis nummer KMTHM016TGD010424

Available at Boss

Machinery! This Komatsu HM400-5 Dump Truck from 2017 has an engine power of 353 kW and counts 5530 operational hours. The total weight of this Komatsu HM400-5 is 35130 kg and the dimensions are 11.20 x 3.60 x 3.85. Furthermore, this HM400-5 is equipped with