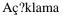

# Atlas Copco Atlas Copco ROC D7-01

Y?l Referans numaras? Hours 2005 BM005725 7.183

ROC D7-01

## Algemeen

Tür Yer Dutch vehicle Certificaat Chassis nummer

Veldhoven, Netherlands AVO 05A890 / 8992 0036 02 CE Available at Boss Machinery! This Atlas Copco ROC D7-01 Drill from 2005 has an engine power of 149 kW and counts 7183 operational hours. Always worked in The Netherlands. The total weight of this Atlas Copco ROC D7-01 is 14100 kg and the dimensions are -. Furthermore, this ROC D7-01 is equipped with . The Atlas Copco Drill also has a AVO 05A890 / 8992 0036 02 marking. Do you want more information or do you want more to try the Atlas Copco ROC D7-01 at our yard? Please let us know.