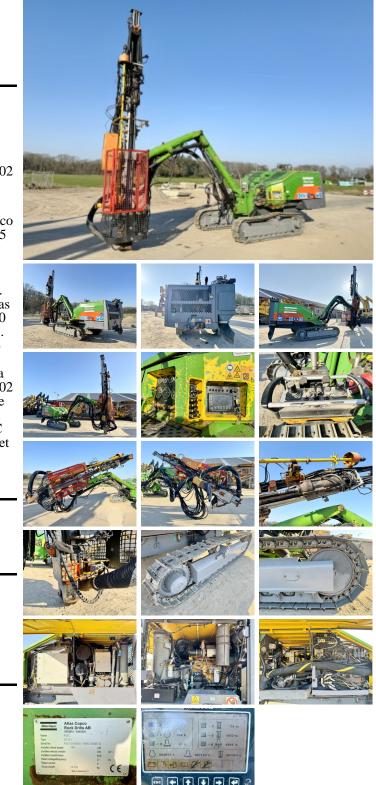

## Algemeen

Tür Yer Dutch vehicle Certificaat Chassis nummer

Veldhoven, Netherlands AVO 05A890 / 8992 0036 02 CE Available at Boss Machinery! This Atlas Copco ROC D7-01 Drill from 2005 has an engine power of 149 kW and counts 7183 operational hours. Always worked in The Netherlands. The total weight of this Atlas Copco ROC D7-01 is 14100 kg and the dimensions are -. Furthermore, this ROC D7-01 is equipped with . The Atlas Copco Drill also has a AVO 05A890 / 8992 0036 02 marking. Do you want more information or do you want more to try the Atlas Copco ROC D7-01 at our yard? Please let us know.

#### Maten / Gewichten

A??rl?k

14100

Caterpillar

C7

149

70

80

### Motor informatie

Motor markas? Engine model KW cinsinden kapasite

#### Banden / Rupsen

Sprocket % Zincir %