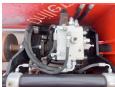

## Baka Driller Baka EDM 400

Y?l Referans numaras? 2020 BM005036

## Algemeen

Tür Yer Certificaat

Aç?klama

EDM 400 Veldhoven, Netherlands CE Available at Boss Machinery! This Baka Driller EDM 400 Drill from 2020 has an engine power of - kW and counts 0 operational hours. The total weight of this Baka Driller EDM 400 is 280 kg and the dimensions are 1.55 x 0.70 x 1.10 . Furthermore, this EDM 400 is equipped with . The Baka Driller Drill also has a CE marking. Do you want more information or do you want to try the Baka Driller EDM 400 at our yard? Please let us know.

## Maten / Gewichten

Boyutlar U\*G\*Y A??rl?k 1.55 x 0.70 x 1.10 280

## **Motor informatie**

Motor markas?

Liebherr