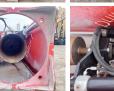

## Algemeen

Tür Yer Certificaat

Aç?klama

EDM 400 Veldhoven, Netherlands CE Available at Boss Machinery! This Baka Driller EDM 400 Drill from 2020 has an engine power of - kW and counts 0 operational hours. The total weight of this Baka Driller EDM 400 is 280 kg and the dimensions are 1.55 x 0.70 x 1.10 . Furthermore, this EDM 400 is equipped with . The Baka Driller Drill also has a CE marking. Do you want more information or do you want to try the Baka Driller EDM 400 at our yard? Please let us know.