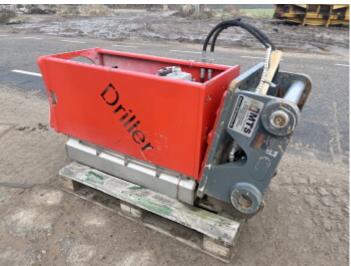

## Baka Driller Baka EDM 400

Y?l Referans numaras? 2020 BM005036

## Algemeen

Tür Yer Certificaat

Aç?klama

EDM 400 Veldhoven, Netherlands CE Available at Boss Machinery! This Baka Driller EDM 400 Drill from 2020 has an engine power of - kW and counts 0 operational hours. The total weight of this Baka Driller EDM 400 is 280 kg and the dimensions are 1.55 x 0.70 x 1.10 . Furthermore, this EDM 400 is equipped with . The Baka Driller Drill also has a CE marking. Do you want more information or do you want to try the Baka Driller EDM 400 at our yard? Please let us know.

## Maten / Gewichten

Boyutlar U\*G\*Y A??rl?k 1.55 x 0.70 x 1.10 280