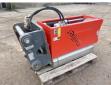

## Baka Driller Baka EDM 400

Y?l Referans numaras? 2020 BM005036

## Algemeen

Tür Yer Certificaat

Aç?klama

EDM 400 Veldhoven, Netherlands CE Available at Boss Machinery! This Baka Driller EDM 400 Drill from 2020 has an engine power of - kW and counts 0 operational hours. The total weight of this Baka Driller EDM 400 is 280 kg and the dimensions are 1.55 x 0.70 x 1.10 . Furthermore, this EDM 400 is equipped with . The Baka Driller Drill also has a CE marking. Do you want more information or do you want to try the Baka Driller EDM 400 at our yard? Please let us know.

## Maten / Gewichten

Boyutlar U\*G\*Y A??rl?k 1.55 x 0.70 x 1.10 280