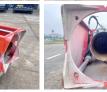

## Algemeen

Tür Yer Certificaat

Aç?klama

EDM 400 Veldhoven, Netherlands CE Available at Boss Machinery! This Baka Driller EDM 400 Drill from 2020 has an engine power of - kW and counts 0 operational hours. The total weight of this Baka Driller EDM 400 is 280 kg and the dimensions are 1.55 x 0.70 x 1.10 . Furthermore, this EDM 400 is equipped with . The Baka Driller Drill also has a CE marking. Do you want more information or do you want to try the Baka Driller EDM 400 at our yard? Please let us know.