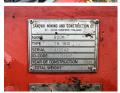

#### **Algemeen**

Aç?klama

Tür DT1130i Drill Rig Yer Veldhoven, Netherlands

Certificaat CE + EPA
Chassis nummer 111D18176-1
Available at Boss

Machinery! This Sandvik DT1130i Drill Rig Drill from 2011 has an engine power of 170 kW and counts 3584 operational hours. The total weight of this Sandvik DT1130i Drill Rig is 48700