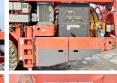

#### **Algemeen**

Aç?klama

Tür DT1130i Drill Rig Yer Veldhoven, Netherlands

Certificaat CE + EPA
Chassis nummer 111D18176-1
Available at Boss

Machinery! This Sandvik DT1130i Drill Rig Drill from 2011 has an engine power of 170 kW and counts 3584 operational hours. The total weight of this Sandvik DT1130i Drill Rig is 48700