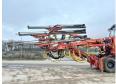

#### **Algemeen**

Aç?klama

Tür DT1130i Drill Rig Yer Veldhoven, Netherlands

Certificaat CE + EPA
Chassis nummer 111D18176-1
Available at Boss

Machinery! This Sandvik DT1130i Drill Rig Drill from 2011 has an engine power of 170 kW and counts 3584 operational hours. The total weight of this Sandvik DT1130i Drill Rig is 48700