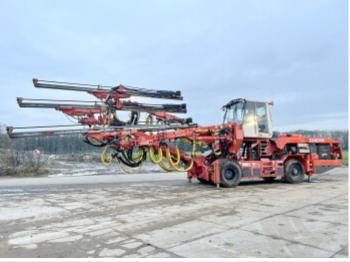

#### **Algemeen**

Aç?klama

Tür DT1130i Drill Rig Yer Veldhoven, Netherlands

Certificaat CE + EPA
Chassis nummer 111D18176-1
Available at Boss

Machinery! This Sandvik DT1130i Drill Rig Drill from 2011 has an engine power of 170 kW and counts 3584 operational hours. The total weight of this Sandvik DT1130i Drill Rig is 48700

kg and the dimensions are 17.00 x 3.15 x 3.70.

Furthermore, this DT1130i Drill Rig is equipped with Klima. The Sandvik Drill also has a CE + EPA marking. Do you want more information or do you want to try the Sandvik DT1130i Drill Rig at our yard? Please