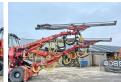

#### **Algemeen**

Aç?klama

Tür DT1130i Drill Rig Yer Veldhoven, Netherlands

Certificaat CE + EPA
Chassis nummer 111D18176-1
Available at Boss

Machinery! This Sandvik DT1130i Drill Rig Drill from 2011 has an engine power of 170 kW and counts 3584 operational hours. The total weight of this Sandvik DT1130i Drill Rig is 48700