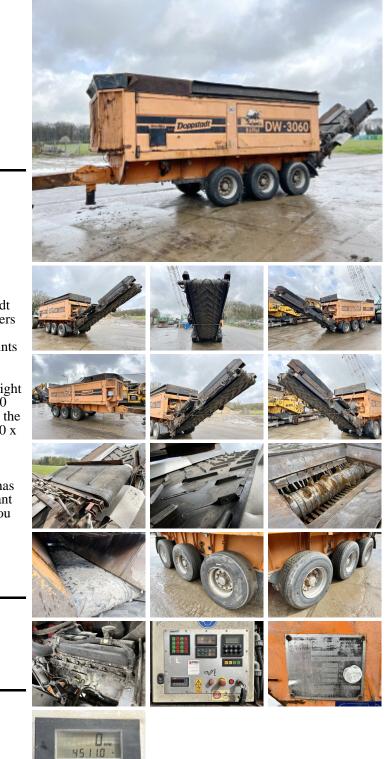

# Doppstadt DW3060 **BUFFEL - Low Hours**

### € 69.500özel

Y?1 **Referans numaras?** Hours

2006 **BC140** 4.511

#### Algemeen

Tür Yer Dutch vehicle Certificaat Chassis nummer

Aç?klama

DW3060 BUFFEL Veldhoven, Netherlands

CE

W0930632462D07193 Available at Boss Machinery! This Doppstadt DW3060 BUFFEL Crushers from 2006 has an engine power of 193 kW and counts 4511 operational hours. Always worked in The Netherlands. The total weight of this Doppstadt DW3060 BUFFEL is 24000 kg and the dimensions are 9.90 x 2.60 x 3.70. Furthermore, this DW3060 BUFFEL is equipped with . The Doppstadt Crushers also has a CE marking. Do you want more information or do you want to try the Doppstadt DW3060 BUFFEL at our yard? Please let us know.

#### Maten / Gewichten

Boyutlar U\*G\*Y A??rl?k

9.90 x 2.60 x 3.70 24000

#### Motor informatie

Motor markas? Silindirler Turbo KW cinsinden kapasite Mercedes Benz

6

193

#### **Banden / Rupsen**

| 70% | 50% | 385/65R22.5 |
|-----|-----|-------------|
| 70% | 70% | 385/65R22.5 |
| 60% | 70% | 385/65R22.5 |

BUSS MACHINERY