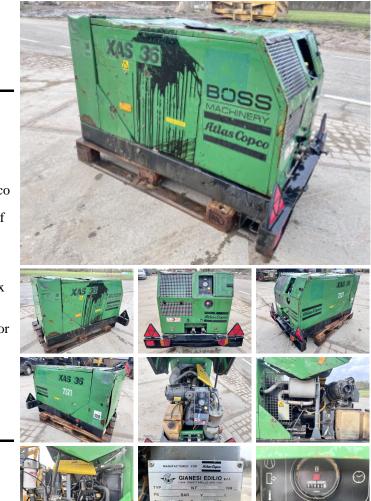

## Algemeen

Tür Yer Certificaat XAS36 Veldhoven, Netherlands CE Available at Boss Machinery! This Atlas Copco XAS36 Compressor from 2000 has an engine power of 15.3 kW and counts 1804 operational hours. The total weight of this Atlas Copco XAS36 is 470 kg and the dimensions are 1.55 x 1.08 x 0.95. Furthermore, this XAS36 is equipped with . The Atlas Copco Compressor also has a CE marking. Do you want more information or do you want to try the Atlas Copco XAS36 at our yard? Please let us know.

## Aç?klama

Maten / Gewichten

| A??rl?k        | 470                |
|----------------|--------------------|
| Boyutlar U*G*Y | 1.55 x 1.08 x 0.95 |

## Motor informatie

| Motor markas?         | Yanmar |
|-----------------------|--------|
| Engine model          | 3TNE68 |
| Silindirler           | 3      |
| KW cinsinden kapasite | 15.3   |