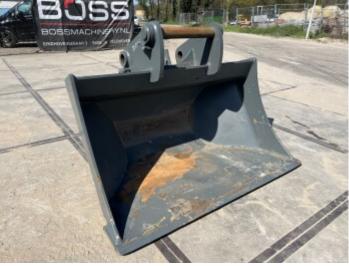

## Lehnhoff Liebherr Bucket

Y?l Referans numaras?

2021 405

## Algemeen

Tür Yer

Aç?klama

Veldhoven, Netherlands Available at Boss Machinery! This - Lehnhoff Liebherr Bucket Bucket from 2021 has an engine power of kW and counts 0 operational hours. The total weight of this - Lehnhoff Liebherr Bucket is - kg and the dimensions are 1.64 x 1.25 x 1.10. Furthermore, this Lehnhoff Liebherr Bucket is equipped with . Do you want more information or do you want to try the - Lehnhoff Liebherr Bucket at our yard? Please let us know.

Lehnhoff Liebherr Bucket