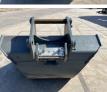

## Lehnhoff Liebherr Bucket

Y?l Referans numaras?

2021 405

## Algemeen

Tür Yer

Aç?klama

Veldhoven, Netherlands Available at Boss Machinery! This - Lehnhoff Liebherr Bucket Bucket from 2021 has an engine power of kW and counts 0 operational hours. The total weight of this - Lehnhoff Liebherr Bucket is - kg and the dimensions are 1.64 x 1.25 x 1.10. Furthermore, this Lehnhoff Liebherr Bucket is equipped with . Do you want more information or do you want to try the - Lehnhoff Liebherr Bucket at our yard? Please let us know.

Lehnhoff Liebherr Bucket