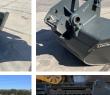

## Lehnhoff Liebherr Bucket

Y?l Referans numaras?

2021 405

## Algemeen

Tür Yer

Aç?klama

Veldhoven, Netherlands Available at Boss Machinery! This - Lehnhoff Liebherr Bucket Bucket from 2021 has an engine power of kW and counts 0 operational hours. The total weight of this - Lehnhoff Liebherr Bucket is - kg and the dimensions are 1.64 x 1.25 x 1.10. Furthermore, this Lehnhoff Liebherr Bucket is equipped with . Do you want more information or do you want to try the - Lehnhoff Liebherr Bucket at our yard? Please let us know.

Lehnhoff Liebherr Bucket