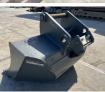

## Lehnhoff Liebherr Bucket

Y?l Referans numaras?

2021 405

## Algemeen

Tür Yer

Aç?klama

Veldhoven, Netherlands Available at Boss Machinery! This - Lehnhoff Liebherr Bucket Bucket from 2021 has an engine power of kW and counts 0 operational hours. The total weight of this - Lehnhoff Liebherr Bucket is - kg and the dimensions are 1.64 x 1.25 x 1.10. Furthermore, this Lehnhoff Liebherr Bucket is equipped with . Do you want more information or do you want to try the - Lehnhoff Liebherr Bucket at our yard? Please let us know.

Lehnhoff Liebherr Bucket