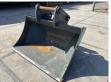

## Lehnhoff Liebherr Bucket

Y?l Referans numaras?

2021 405

## Algemeen

Tür Yer

Aç?klama

Veldhoven, Netherlands Available at Boss Machinery! This - Lehnhoff Liebherr Bucket Bucket from 2021 has an engine power of kW and counts 0 operational hours. The total weight of this - Lehnhoff Liebherr Bucket is - kg and the dimensions are 1.64 x 1.25 x 1.10. Furthermore, this Lehnhoff Liebherr Bucket is equipped with . Do you want more information or do you want to try the - Lehnhoff Liebherr Bucket at our yard? Please let us know.

Lehnhoff Liebherr Bucket