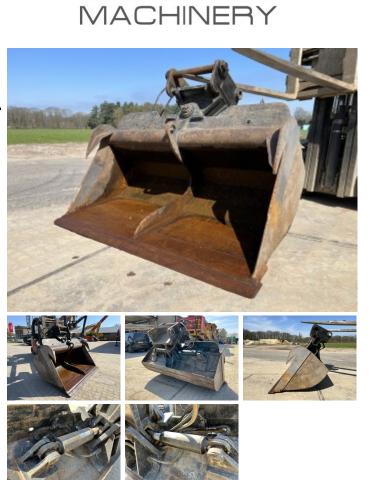

## Tilting Bucket for Liebherr - 15 - 20 Ton

410

## Algemeen

Tür Yer First owner

Aç?klama

Tilting Bucket for Liebherr -15 - 20 Ton Veldhoven, Netherlands

Available at Boss Machinery! This - Tilting Bucket for Liebherr - 15 - 20 Ton Bucket from 0 has an engine power of - kW and counts 0 operational hours. Bought from the first owner. The total weight of this -Tilting Bucket for Liebherr -15 - 20 Ton is - kg and the dimensions are -. Furthermore, this Tilting Bucket for Liebherr - 15 - 20 Ton is equipped with . Do you want more information or do you want to try the -Tilting Bucket for Liebherr -15 - 20 Ton at our yard? Please let us know.

## Maten / Gewichten

**Bucket Dimensions:** 

2.00 x 1.35 x 1.35